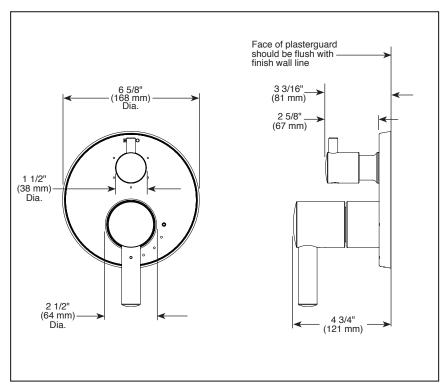

#### **STANDARD SPECIFICATIONS:**

- Maintains a balanced pressure of hot and cold water even when a valve is turned on or off elsewhere in the system
- Back-to-back installation capability
- For use with MultiChoice® Universal Integrated Shower Diverter Rough (R75000 Series)
- Max. system flow rate 5.0 gpm at 60 psi with R75000
- Top handle controls diverter functions
- Bottom handle controls on/off and temperature
- Field adjustable to limit handle rotation into hot water zone
- Bottom handle 120° maximum rotation
- Red/Blue temperature indicator markings
- Three function diverter (T75P575-▲) has 2 individual positions and 1 shared position
- For two individual functions, no shared functions, order additional RP72123
- Six function diverter (T75P675-▲) has 3 individual positions and 3 shared positions
- For three individual functions, no shared functions, order additional RP72124
- 1/2" rough-in
- Cartridges included
- Standard installation allows up to 11/8" finished wall thickness
- Thick wall installation kit RP100160 **L** can be ordered to allow for up to 2 1/8" finished wall thickness