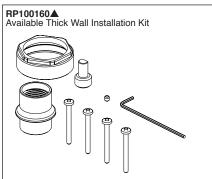

#### **STANDARD SPECIFICATIONS:**

- Maintains a balanced pressure of hot and cold water even when a valve is turned on or off elsewhere in the system
- Back-to-back installation capability
- For use with MultiChoice® Universal Integrated Shower Diverter Rough (R75000 Series)
- Max. system flow rate 5.0 gpm at 60 psi with R75000
- Top handle controls diverter functions
- Bottom handle controls on/off and temperature
- Field adjustable to limit handle rotation into hot water zone
- Bottom handle 120° maximum rotation
- Red/Blue temperature indicator markings
- Three function diverter (T75P575-▲) has 2 individual positions and 1 shared position
- For two individual functions, no shared functions, order additional RP72123
- Six function diverter (T75P675-▲) has 3 individual positions and 3 shared positions
- For three individual functions, no shared functions, order additional RP72124
- 1/2" rough-in
- Cartridges included
- Standard installation allows up to 11/8" finished wall thickness
- Thick wall installation kit RP100160 **L** can be ordered to allow for up to 2 1/8" finished wall thickness