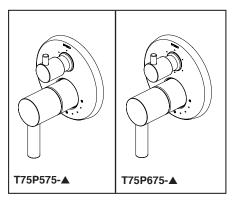

## VALVE W/ INTEGRATED **DIVERTER TRIM**

- Odin® Bath Collection
- MultiChoice® Valve Trim with Three Function Diverter (T75P575)
- MultiChoice® Valve Trim with Six Function Diverter (T75P675)

#### **STANDARD SPECIFICATIONS:**

- Maintains a balanced pressure of hot and cold water even when a valve is turned on or off elsewhere in the system
- Back-to-back installation capability
- For use with MultiChoice® Universal Integrated Shower Diverter Rough (R75000 Series)
- Max. system flow rate 5.0 gpm at 60 psi with R75000
- Top handle controls diverter functions
- Bottom handle controls on/off and temperature
- Field adjustable to limit handle rotation into hot water zone
- Bottom handle 120° maximum rotation
- Red/Blue temperature indicator markings
- Three function diverter (T75P575-▲) has 2 individual positions and 1 shared position
- For two individual functions, no shared functions, order additional RP72123
- Six function diverter (T75P675-▲) has 3 individual positions and 3 shared positions
- For three individual functions, no shared functions, order additional RP72124
- 1/2" rough-in
- Cartridges included
- Standard installation allows up to 11/8" finished wall thickness
- Thick wall installation kit RP100160 **L** can be ordered to allow for up to 2 1/8" finished wall thickness