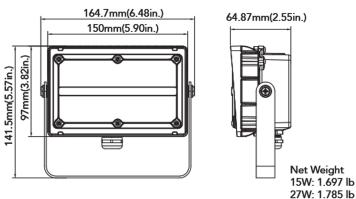

ge                | Dimmable     | Finishing         | Photocell             | MOUNTING (Optional) |
|--------|--------------|-------------|------------------------|--------------|-------------------|-----------------------|---------------------|
|        | ☐ 15W 15WATT | ☐ 30K 3000K | ☐ Blank<br>120-277 VAC | BLANK NO DIM | Blank Dark Bronze | Blank No Photocell    | Trunnion Mount      |
| LEDSFL | 27W 27WATT   | ☐ 40K 4000K |                        |              | BK Black          | PC Internal Photocell | KN Knuckle Mount    |
|        |              | ☐ 50K 5000K |                        |              | -WH White         |                       |                     |

\*15W,27W is non dimmable



# **DIMENSIONS**

#### 15W & 27W (Knuckle Mount)



#### 15W & 27W (Trunnion Mount)



# **OPTIONAL ACCESSORIES**

## 1.Photocell



WPPC - INTERNAL PHOTOCELL

#### INTERNAL PHOTOCELL

- Dusk to dawn photocell sensor
- Internally installed in the fixture.
- Reduce maintenance cost and energy consumption
- UL Listed global safety certification

| VOLTAGE    | DELAY TIME   | OPERATING TEMP | FUNCTION            |
|------------|--------------|----------------|---------------------|
| 120/277VAC | Up to 15 sec | 40°F to 158°F  | Dusk to dawn switch |



# **PHOTOMETRY**



# **PERFORMANCE DATA**

## **ELECTRICAL DATA**

| NUMBER OF DRIVER | WATTAGE | 120V | 208V | 240V | 277V | 347V | 480V |
|------------------|---------|------|------|------|------|------|------|
| 1                | 15W     | 0.13 | 0.07 | 0.06 | 0.05 | -    | 1    |
| 1                | 27W     | 0.23 | 0.13