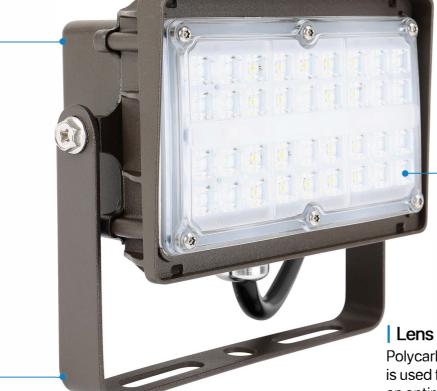

## Housing

Electrical compartment and fitter are all made from die case aluminum that is pre-treated and power-coated to meet the most rugged industry standards

## Photocell (Optional)

Allows for security and energy saving

| Various mounting option

- Trunnion
- Knuckle

Polycarbonate as an outer coating is used for our LED flood light to achieve an optimal lighting performance and durability. The doorframe is sealed with an extruded silicone gasket to prevent moisture from accumulating