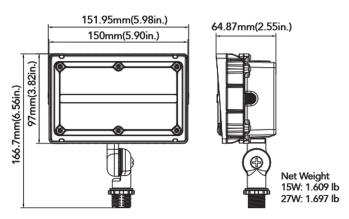

Wattage      | ССТ         | Voltage                | Dimmable     | Finishing         | Photocell             | MOUNTING (Optional) |
|--------|--------------|-------------|------------------------|--------------|-------------------|-----------------------|---------------------|
|        | ☐ 15W 15WATT | ☐ 30K 3000K | ☐ Blank<br>120-277 VAC | BLANK NO DIM | Blank Dark Bronze | Blank No Photocell    | Trunnion Mount      |
| LEDSFL | 27W 27WATT   | ☐ 40K 4000K |                        |              | BK Black          | PC Internal Photocell | KN Knuckle Mount    |
|        |              | ☐ 50K 5000K |                        |              | -WH White         |                       |                     |

\*15W,27W is non dimmable



# **DIMENSIONS**

#### 15W & 27W (Knuckle Mount)



#### 15W & 27W (Trunnion Mount)



# **OPTIONAL ACCESSORIES**

## 1.Photocell



WPPC - INTERNAL PHOTOCELL

#### INTERNAL PHOTOCELL

- Dusk to dawn photocell sensor
- Internally installed in the fixture.
- Reduce maintenance cost and energy consumption
- UL Listed global safety certification

| VOLTAGE    | DELAY TIME   | OPERATING TEMP | FUNCTION            |
|------------|--------------|----------------|---------------------|
| 120/277VAC | Up to 15 sec | 40°F to 158°F  | Dusk to dawn switch |



# **PHOTOMETRY**



# **PERFORMANCE DATA**

## **ELECTRICAL DATA**

| NUMBER OF DRIVER | WATTAGE | 120V | 208V | 240V | 277V | 347V | 480V |
|------------------|---------|------|------|------|------|------|------|
| 1                | 15W     | 0.13 | 0.07 | 0.06 | 0.05 | -    | 1    |
| 1