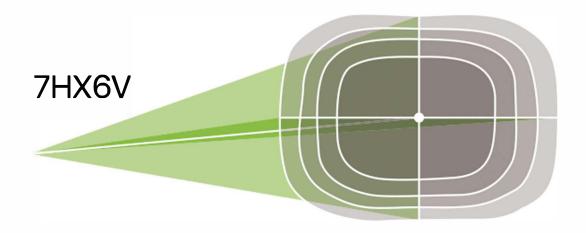

# **PHOTOMETRY**

| LEDSFL  |                     |               |     | 3000K  |         | 40     | 00K     | 5000K  |         |
|---------|---------------------|---------------|-----|--------|---------|--------|---------|--------|---------|
| WATTAGE | VOLTAGE             | DIST.TYPE     | CRI | LUMENS | LPW     | LUMENS | LPW     | LUMENS | LPW     |
| 15W     | 120-277 <b>V</b> AC | 7H <b>X6V</b> | 70  | 1950lm | 130lm/W | 2000lm | 133lm/W | 2000lm | 133lm/W |
| 27W     | 120-277 <b>VA</b> C | 7H <b>X6V</b> | 70  | 3500lm | 130lm/W | 3600lm | 133lm/W | 3600lm | 133lm/W |