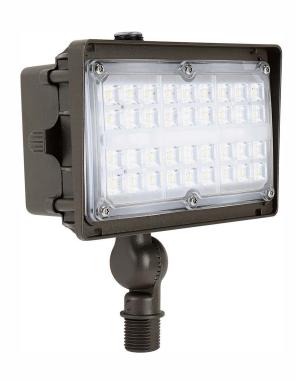

# DESCRIPTION

The LEDSFL luminance is a high performance LED lighting solution designed with optical versatility and a slim, low profile design. Its rugged cast aluminum housing minimizes wind load requirements and features and integral, water tight LED driver compartment and high performance aluminum heat sink.

# **LEDSFL**

SMALL 15W, 27W

## Housing

Electrical compartment and fitter are all made from die case aluminum that is pre-treated and power-coated to meet the most rugged industry standards

## Photocell (Optional)

Allows for security and energy saving

| Various mounting option

- Trunnion
- Knuckle

Polycarbonate as an outer coating is used for our LED flood light to achieve an optimal lighting performance and durability. The doorframe is sealed with an extruded silicone gasket to prevent moisture from accumulating