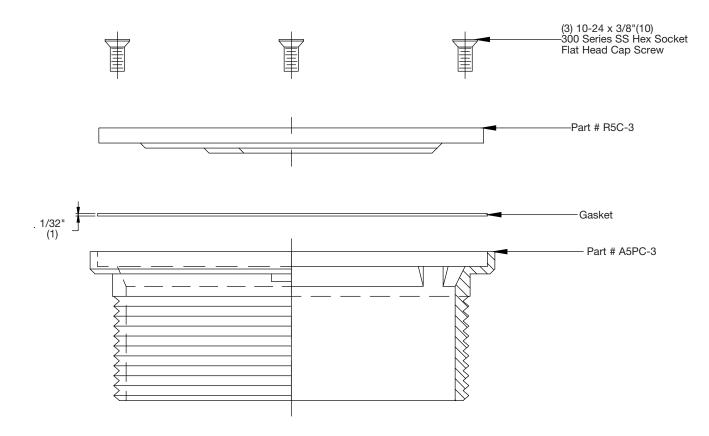

## For Commercial Applications

## **R-3**

## SS Cleanout Top

Material: 304 Stainless Steel.

**EDP Number** 8186300





## NOTICE

The information contained herein is not intended to replace the full product installation and safety information available or the experience of a trained product installer. You are required to thoroughly read all installation instructions and product safety information before beginning the installation of this product.

Watts product specifications in U.S. customary units and metric are approximate and are provided for reference only. For precise measurements, please contact Watts Technical Service. Watts reserves the right to change or modify product design, construction, specifications, or materials without prior notice and without incurring any obligation to make such changes and modifications on Watts products previously or subsequently sold.



**USA:** Tel: (800) 338-258