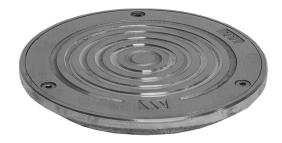

## For Commercial Applications

## **R-3**

## SS Cleanout Top

Material: 304 Stainless Steel.

**EDP Number** 8186300





## NOTICE

The information contained herein is not intended to replace the full product installation and safety information available or the experience of a trained product installer. You are required to thoroughly read all installation instructions and product safety information before beginning the installation of this product.

Watts product specifications in U.S. customary units and metric are approximate and are provided for reference only. For precise measurements, please contact Watts Technical Service. Watts reserves the right to change or modify product design, construction, specifications, or materials without prior notice and without incurring any obligation to make such changes and modifications on Watts products previously or subsequently sold.



**USA:** Tel: (800) 338-2