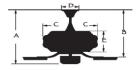

# Dalton 52" Ceiling Fan

Model: WR1972PBN

Finish: Painted Brushed Nickel

#### **Specifications:**

Motor Size: 153\*12 Blade Sweep: 52" Number of Blades: 5

Fan Finish: Painted Brushed Nickel

Blade Finish: Silver ABS

Control: 3 speed pull chain control.

Blade Pitch: 12 degree

Down Rod: 3/4" threaded, 1 x 4.5" extension rod included.

## **Light Kit Specifications:**

Light Source: Not included.

#### **Electrical and Performance Data:**

Electrical rating: 120V, 60Hz

#### **CEILING DROP DIMENSIONS**



A:12.8" B:10.4" C:11.1" D:5.1" E:3.5"

### **Airflow and Energy Consumption Data:**

| Fan Speed | Max RPM | CFM  | CFM / Watts | Amps | Watts |
|-----------|---------|------|-------------|------|-------|
| Low       | 78      | 1993 | 155         | 0.26 | 12.9  |
| Medium    | 120     | 3301 | 105         | 0.41 | 31.4  |
| High      | 181     | 5206 | 79          | 0.53 | 66.2  |

### **Warranty and Safety Certifications:**

Limited Lifetime

ETL certified- WET location