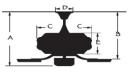

# Dalton 52" Ceiling Fan

Model: WR1972MB Finish: Matte Black

## Specifications:

Motor Size : 153\*12 Blade Sweep: 52" Number of Blades: 5 Fan Finish: Matte Black Blade Finish: Matte Black ABS Control: 3 speed pull chain control. Blade Pitch: 12 degree Down Rod: 3/4" threaded, 1 x 4.5" extension rod included.

## Light Kit Specifications:

Light Source: Not included.

Electrical rating: 120V, 60Hz

#### CEILING DROP DIMENSIONS



A:12.8" B:10.4" C:11.1" D:5.1" E:3.5"

## Airflow and Energy Consumption Data:

**Electrical and Performance Data:** 

| Fan Speed | Max RPM | CFM  | CFM / Watts | Amps | Watts |
|-----------|---------|------|-------------|------|-------|
| Low       | 78      | 1993 | 155         | 0.26 | 12.9  |
| Medium    | 120     | 3301 | 105         | 0.41 | 31.4  |
| High      | 181     | 5206 | 79          | 0.53 | 66.2  |

### Warranty and Safety Certifications:

Limited Lifetime ETL certified- WET location