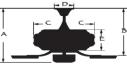

## Light Kit Specifications:

18W 3000K Dimmable LED

Electrical rating: 120V, 60Hz

CEILING DROP DIMENSIONS

# A:14.6" B:8.2" C:9.6" D:5.9" E:5.1"