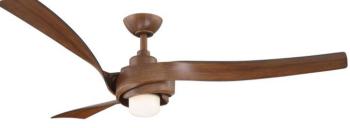

# Kurve 60" Wi-Fi smart Ceiling Fan

Model: WR1804 Finish: Walnut

# **Specifications:**

Motor Size : AC 188\*20 Blade Sweep: 60" Number of Blades: 3 Fan Finish: Walnut ABS Blade Finish: Walnut Control: 3 speed Full function remote, Wi-Fi smart fan control through downloadable App Blade Pitch: Variable pitch Down Rod: 3/4" threaded, 1 x 4.5" extension rod included.

## Light Kit Specifications:

18W 3000K Dimmable LED

Electrical rating: 120V, 60Hz

CEILING DROP DIMENSIONS