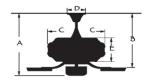

# Elan 60" Ceiling Fan

Model: WR1760

Finish: Vintage Oak (VO)

### **Specifications:**

Motor Size: DC 172\*12 Blade Sweep: 60" Number of Blades: 3

Blade Finish: Vintage Oak

Control: Remote Control Included Blade Pitch: 15-35 Degrees

Down Rod: 3/4" threaded, 1 x 4.5" extension rod included.



Light Source: 17 Watt 3000K Integrated LED Array

White Polycarbonate Lens

#### **CEILING DROP DIMENSIONS**



A:11.2" B:7.7" C:8.4" D:6.3" E:2.2"

#### **Electrical and Performance Data:**

Electrical rating: 120V, 60Hz

# **Airflow and Energy Consumption Data:**

| Fan Speed   | CFM  | CFM / Watts | Watts |
|-------------|------|-------------|-------|
| Low         | 1604 | 480         | 3.34  |
| Medium Low  | 2446 | 589         | 4.15  |
| Medium      | 3328 | 345         | 9.64  |
| Medium High | 4201 | 343         | 12.25 |
| High        | 5165 | 249         | 20.72 |
| Extra High  | 5922 | 150         | 39.57 |

## **Warranty and Safety Certifications:**

Limited Lifetime Warranty ETL certified-Dry location only