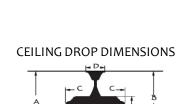

### **Electrical and Performance Data:**

Electrical rating: 120V, 60Hz A:13.3" B:8.6" C:7.9" D:6.1" E:3"