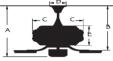

# Dalton 52" Ceiling Fan

Model: WR1472W Finish: White

### Specifications:

Motor Size : 153\*12 Blade Sweep: 52" Number of Blades: 5 Fan Finish: Nickel Blade Finish: White Control: 3 speed pull chain control. Blade Pitch: 12 degree Down Rod: 3/4" threaded, 1 x 4.5" extension rod included.

### Light Kit Specifications:

Electrical rating: 120V, 60Hz

Light Source: Not included. Optional light kits available.



## CEILING DROP DIMENSIONS



A:12.8" B:10.4" C:11.1" D:5.1" E:3.5"

#### Airflow and Energy Consumption Data:

**Electrical and Performance Data:** 

| Fan Speed | Max RPM | CFM  | CFM / Watts | Amps | Watts |
|-----------|---------|------|-------------|------|-------|
| Low       | 78      | 1993 | 155         | 0.26 | 12.9  |
| Medium    | 120     | 3301 | 105         | 0.41 | 31.4  |
| High      | 181     | 5206 | 79          | 0.53 | 66.2  |

### Warranty and Safety Certifications:

Limited Lifetime ETL certified-Dry location only