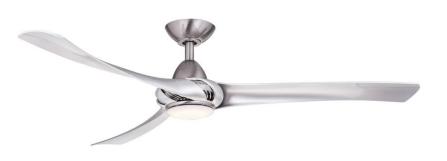

# **Droid LED 52" Ceiling Fan**

Model: WR1462 Finish: Nickel

#### **Specifications:**

Motor Size: 172\*14 Blade Sweep: 52" Number of Blades: 3 Fan Finish: Nickel ABS Blade Finish: silver

Control: Remote Control Included

Blade Pitch: 48 degree

Down Rod: 3/4" threaded, 1 x 4.5" extension rod included.

### **Light Kit Specifications:**

LIGHT SOURCE: 17 WATT LED 3000K INTEGRATED ARRAY

FROSTED OPAL LENS

Fan Speed

Medium

Low

High