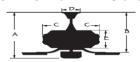

#### **CEILING DROP DIMENSIONS**

A:12.8" B:11.0" C:8.0" D:5.9" E:3.7"

Watts

13.37

31.59

71.57

Amps

0.18