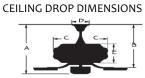

### **Electrical and Performance Data:**

Electrical rating: 120V, 60Hz

A:17.8" B:10.4" C:11.1" D:5.1" E:3.5"