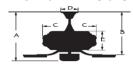

# Dalton 52" Ceiling Fan

Model: WR1422 Finish: NICKEL

### **Specifications:**

Motor Size: 153\*12 Blade Sweep: 52" Number of Blades: 5

Blade Finish: Reversible Maple/Walnut Control: 3 speed pull chain control.

Blade Pitch: 12 degree

Down Rod: 3/4" threaded, 1 x 4.5" extension rod included.

# **Light Kit Specifications:**

Light Source: Light kit, 9W E27 LED bulb x3.

Glass Color: White

### **Electrical and Performance Data:**

Electrical rating: 120V, 60Hz

### CEILING DROP DIMENSIONS



A:17.8" B:10.4" C:11.1" D:5.1" E:3.5"

## **Airflow and Energy Consumption Data:**

| Fan Speed | Max RPM | CFM  | CFM / Watts | Amps | Watts |
|-----------|---------|------|-------------|------|-------|
| Low       | 78      | 1993 | 155         | 0.26 | 12.9  |
| Medium    | 120     | 3301 | 105         | 0.41 | 31.4  |
| High      | 181     | 5206 | 79          | 0.53 | 66.2  |

# **Warranty and Safety Certifications:**

Limited Lifetime Warranty ETL certified-Dry location only