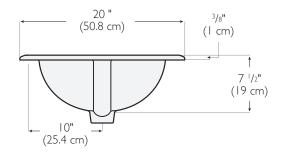

#### **SPECIFICATIONS**

| 372 I -V  | 4'' Basin      |       | 14 Lbs.       |
|-----------|----------------|-------|---------------|
| 3725-V    | 8'' Basin      |       | 14 Lbs.       |
| 3723-V    | Single Hole Ba | sin   | 14 Lbs.       |
| Dimension | S              | 20''× | 17 ³/4'' Oval |

#### **SPECIFICATIONS**

| Dimensions |                   | 20'' × 17 <sup>3</sup> / <sub>4</sub> '' Oval |
|------------|-------------------|-----------------------------------------------|
| 3723-V     | Single Hole Basin | 14 Lbs.                                       |
| 3725-V     | 8'' Basin         | 14 Lbs.                                       |
| 372 I -V   | 4'' Basin         | 14 Lbs.                                       |