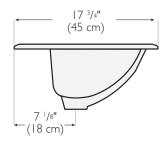

#### **DIMENSIONS**

4"
(10.1 cm)
7 1/8"
(18 cm)

10 3/4"
(45 cm)
(27.3 cm)

16"
(40.7 cm)

IMPORTANT: Dimensions of fixtures are nominal and may vary within the range of tolerance established by the standards ASME A112.19.2 / CSA B45.1 These measurements are subject to change or cancellation. No responsibility is assumed for use of superseded or voided pages.