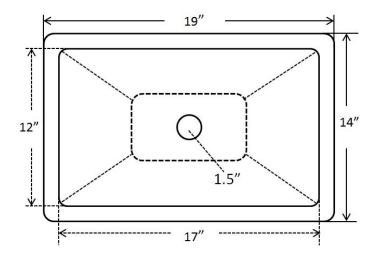

Dimensions: Outer 19" x 14", 5" depth Inner 17" x 12", 5" depth

For more information scan our QR code.

- iPhone open camera and hover over code click on pop-up and it will redirect you
- Andriod download QR app Lighting QR and follow instructions