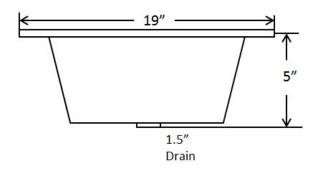

Dimensions: Outer 19" x 14", 5" depth Inner 17" x 12", 5" depth

For more information scan our QR code.

- iPhone open camera and hover over code click on pop-up and it will redirect you
- Andriod download QR app Lighting QR and follow instructions