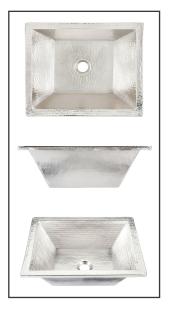

## Tonala Tonala Hammered Nickel

(Formally Nickel Diego)

THOMPSON

Item: BPU-1914BRN

- Rectangular hand hammered nickel18 gauge
- Easy to clean and maintain
- Sound dampening panels and coating to reduce noise
- Rigorously tested to ensure no puddling or leaking
- Coordinating drain available
- Limited Lifetime Warranty

Dimensions: Outer 19" x 14", 5" depth Inner 17" x 12", 5" depth

For more information scan our QR code.

- iPhone open camera and hover over code click on pop-up and it will redirect you
- Andriod download QR app Lighting QR and follow instructions