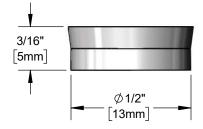

## Architect/Engineering Specifications:

1.0 GPM flow regulator. Certified to ANSI/NSF 61

| Job Name             |          |
|----------------------|----------|
| Model Specified      | Quantity |
| Variations Specified |          |
| Date                 |          |

## Features & Benefits:

- 1.0 GPM pressure compensating flow regulator
- Operates as a flexible orifice to provide reliable flow regulation from 20 - 125 psi
- Noiseless and trouble free operation over many years
- Press-fit design
- Material: Plastic body, core and rubber o-ring