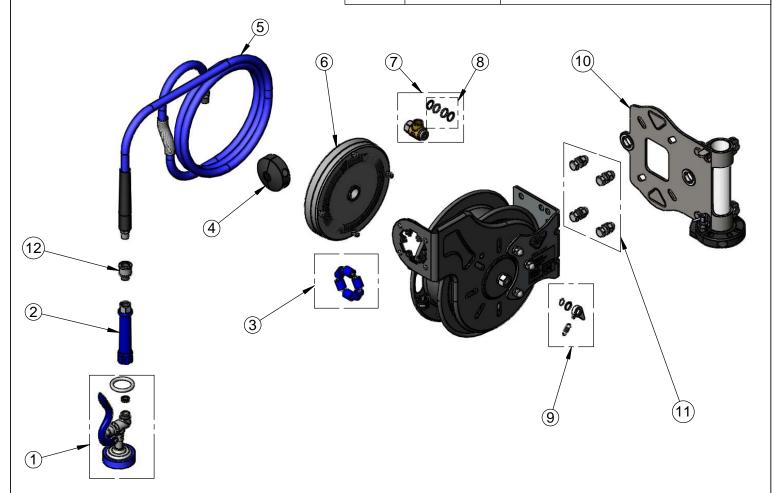

| ITEM<br>NO. | SALES NO.  | DESCRIPTION                             |  |  |  |  |  |
|-------------|------------|-----------------------------------------|--|--|--|--|--|
| 1           | EB-0107    | High Flow Spray Valve (Blue)            |  |  |  |  |  |
| 2           | 012504-40  | Grip Handle (Blue) w/ Washer            |  |  |  |  |  |
| 3           | 014936-45  | Roller Repair Kit                       |  |  |  |  |  |
| 4           | 014949-45  | Hose Stop Repair Kit                    |  |  |  |  |  |
| 5           | 014944-45  | 3/8" x 15' Hose Replacement Kit         |  |  |  |  |  |
| 6           | 014933-45  | Small Stainless Steel Spring            |  |  |  |  |  |
| 7           | 014946-45  | 3/8" Swivel Repair Kit                  |  |  |  |  |  |
| 8           | 014948-45  | O-Ring Replacement Kit                  |  |  |  |  |  |
| 9           | 014940-45  | Ratchet Repair Kit                      |  |  |  |  |  |
| 10          | G018477-45 | Stainless Steel Table Leg Swing Bracket |  |  |  |  |  |
| 11          | 019191-45K | Hose Reel Bracket Mounting Kit          |  |  |  |  |  |
| 12          | 019652-40  | 3/8" NPT Live Swivel                    |  |  |  |  |  |

**Product Specifications:** 

3/8" x 15' Eopxy Coated Open Reel, High Flow Spray Valve & 180 Degree Stainless Steel Table Leg Multiple Locking Position Swing Bracket w/ Mounting Hardware for Hose Reel to Bracket

Product Compliance:

NSF 61 Exempt (Non-Potable) EPAct 2005 Non-Compliant (PRSV)

| ı | Drawn:  | AMG   | Checked: | K.IG | Approved: | JHB   | Date: | 10/09/17 | Scale:  |      | Sheet: 2 of 2       |
|---|---------|-------|----------|------|-----------|-------|-------|----------|---------|------|---------------------|
| ı | Diawii. | AIVIO | CHECKEU. | NJG  | Appioved. | טו וט | Date. | 10/03/11 | Jocaic. | 1110 | O     C   C   C   C |