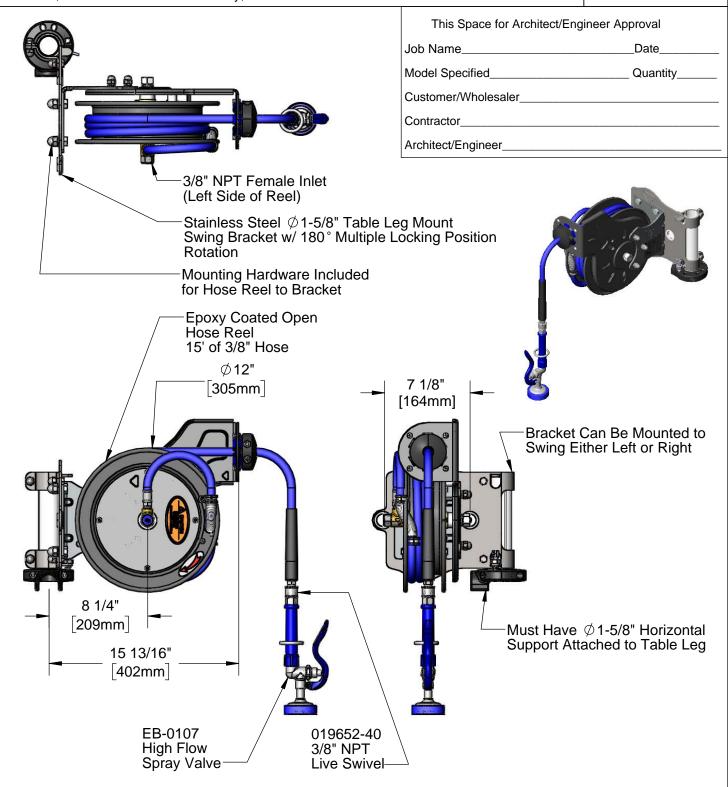

**Product Specifications:** 

3/8" x 15' Eopxy Coated Open Reel, High Flow Spray Valve & 180 Degree Stainless Steel Table Leg Multiple Locking Position Swing Bracket w/ Mounting Hardware for Hose Reel to Bracket

Product Compliance:

NSF 61 Exempt (Non-Potable) EPAct 2005 Non-Compliant (PRSV)

Drawn: AMG Checked: KJG Approved: JHB Date: 10/09/17 Scale: 1:8 Sheet: 1 of 2