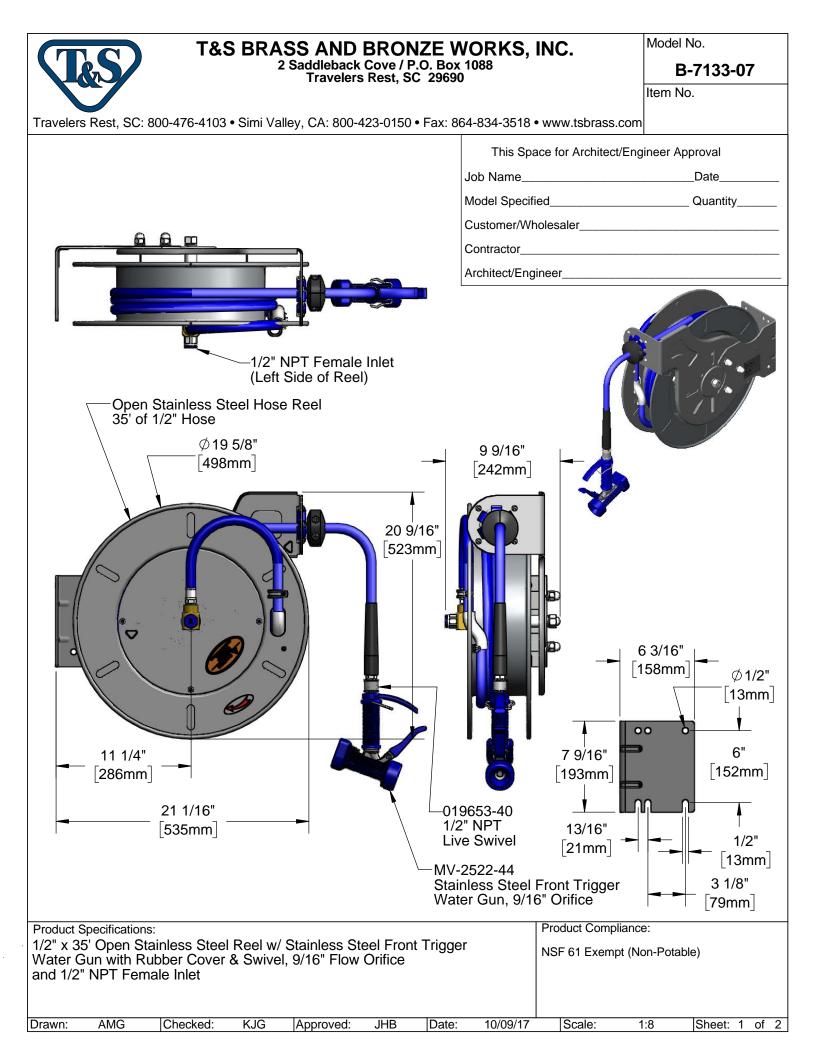

## T&S BRASS AND BRONZE WORKS, INC. 2 Saddleback Cove / P.O. Box 1088 Travelers Rest, SC 29690

Model No.

B-7133-07

Item No.

8

0

Travelers Rest, SC: 800-476-4103 • Simi Valley, CA: 800-423-0150 • Fax: 864-834-3518 • www.tsbrass.com

| SALES NO.  | DESCRIPTION                                                                                           |
|------------|-------------------------------------------------------------------------------------------------------|
| MV-2522-44 | Stainless Steel Front Trigger Water Gun w/ Blue<br>Rubber Cover, 9/16" Flow Orifice                   |
| 015089-45  | 1/2" x 35' Hose Replacement Kit                                                                       |
| 019499-45  | 1/2" Hose Stop Repair Kit                                                                             |
| 014947-45  | 1/2" Swivel Repair Kit                                                                                |
| 019473-45  | O-Ring Replacement Kit                                                                                |
| 014935-45  | Large Stainless Steel Spring                                                                          |
| 014938-45  | Roller Replacement Kit                                                                                |
| 014940-45  | Ratchet Repair Kit                                                                                    |
| 019653-40  | 1/2" NPT Live Swivel                                                                                  |
|            | MV-2522-44<br>015089-45<br>019499-45<br>014947-45<br>019473-45<br>014935-45<br>014938-45<br>014940-45 |

|                      |           | 1                                                  |                    |                                            |                     |           |          |        |                         |          |       | 8  |
|----------------------|-----------|----------------------------------------------------|--------------------|--------------------------------------------|---------------------|-----------|----------|--------|-------------------------|----------|-------|----|
| 1/2" x 35<br>Nater G | un with R | ns:<br>tainless Stee<br>tubber Cover<br>nale Inlet | Reel w/<br>& Swive | <sup>/</sup> Stainless St<br>l, 9/16" Flow | eel Fron<br>Orifice | t Trigger |          |        | npliance:<br>mpt (Non-F | Potable) |       |    |
| Drawn:               | AMG       | Checked:                                           | KJG                | Approved:                                  | JHB                 | Date:     | 10/09/17 | Scale: | NTS                     | She      | et: 2 | of |