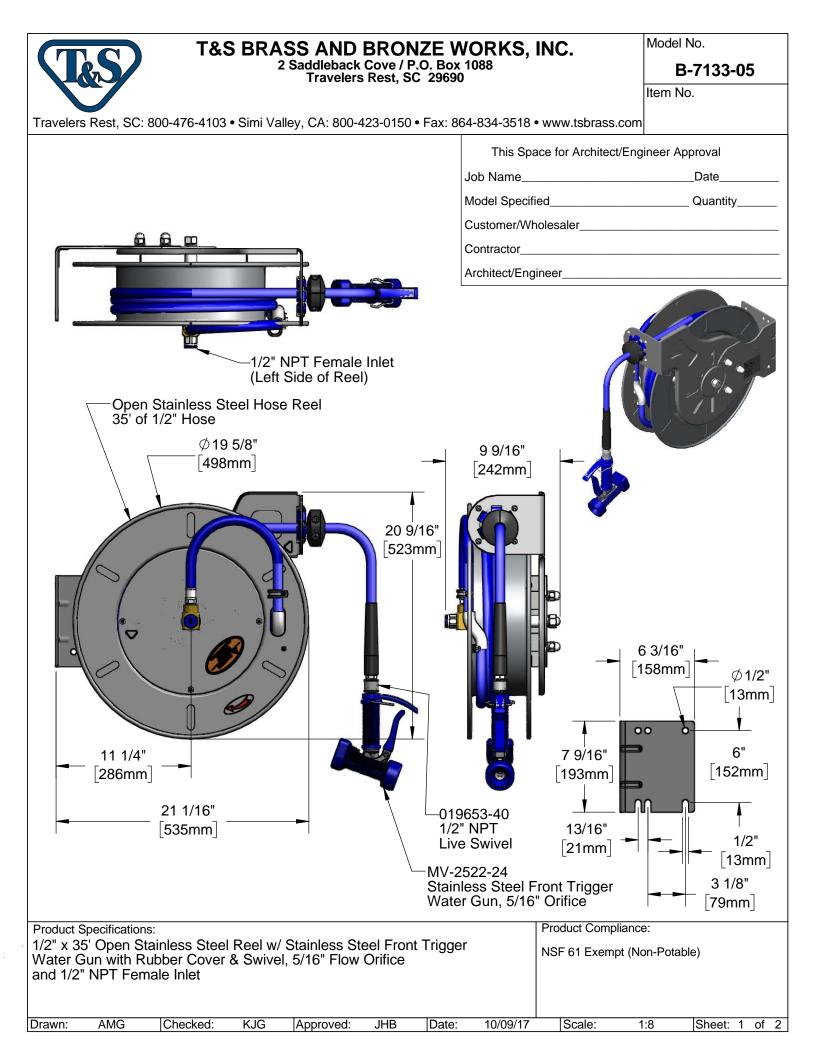

## T&S BRASS AND BRONZE WORKS, INC. 2 Saddleback Cove / P.O. Box 1088 Travelers Rest, SC 29690

Model No.

B-7133-05

Item No.

80 8

8

Travelers Rest, SC: 800-476-4103 • Simi Valley, CA: 800-423-0150 • Fax: 864-834-3518 • www.tsbrass.com