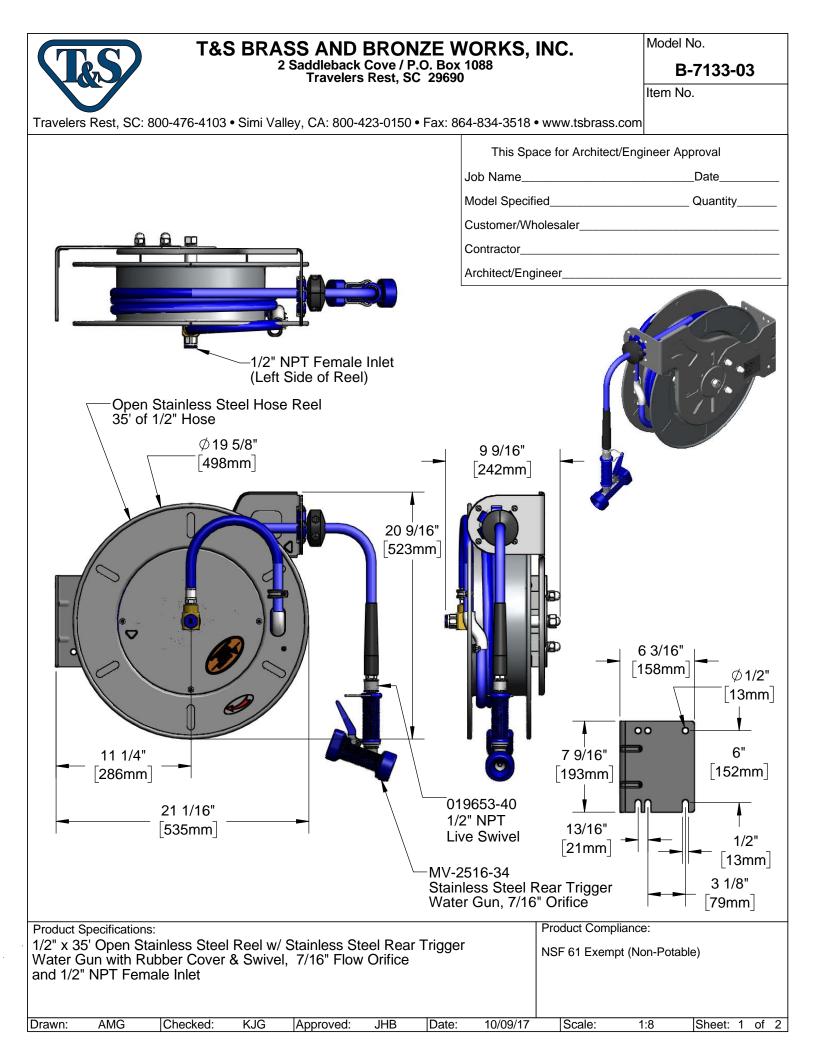

## T&S BRASS AND BRONZE WORKS, INC. 2 Saddleback Cove / P.O. Box 1088 Travelers Rest, SC 29690

Model No.

B-7133-03

Item No.

ی م

8

Travelers Rest, SC: 800-476-4103 • Simi Valley, CA: 800-423-0150 • Fax: 864-834-3518 • www.tsbrass.com

| Product S                                                                                                                                                                 | Product Specifications: |          |     |           |     |       |          |        | Product Compliance:         |        |     |     |  |
|---------------------------------------------------------------------------------------------------------------------------------------------------------------------------|-------------------------|----------|-----|-----------|-----|-------|----------|--------|-----------------------------|--------|-----|-----|--|
| 1/2" x 35 <sup>°</sup> Open Stainless Steel Reel w/ Stainless Steel Rear Trigger<br>Water Gun with Rubber Cover & Swivel, 7/16" Flow Orifice<br>and 1/2" NPT Female Inlet |                         |          |     |           |     |       |          |        | NSF 61 Exempt (Non-Potable) |        |     |     |  |
| Drawn:                                                                                                                                                                    | AMG                     | Checked: | KJG | Approved: | JHB | Date: | 10/09/17 | Scale: | NTS                         | Sheet: | 2 o | i 2 |  |