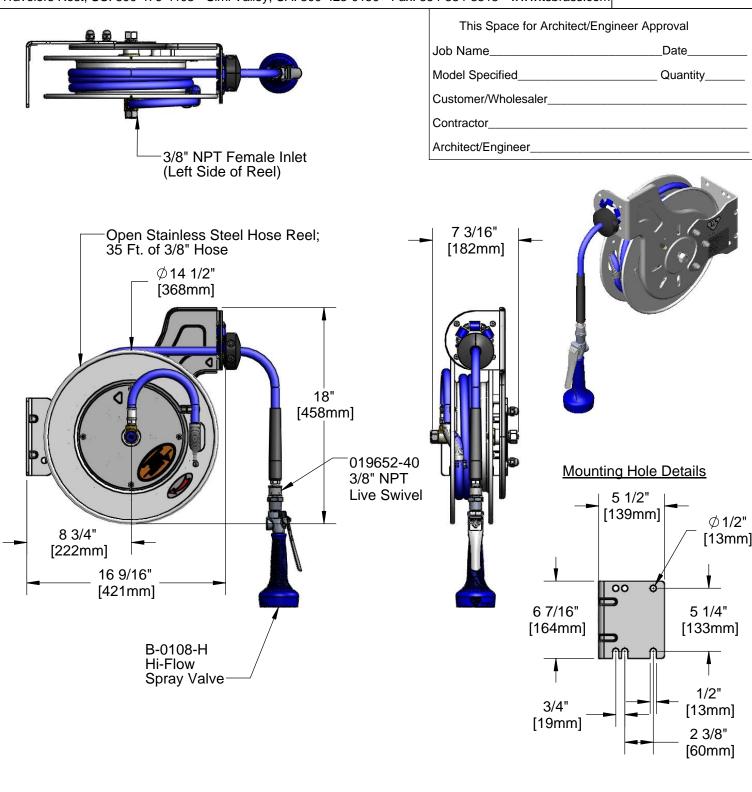

**Product Specifications:** 

3/8" x 35 Ft. Open Stainless Steel Reel Hi-Flow Spray Valve & Swivel

Product Compliance:

NSF 61 Exempt (Non-Potable) EPAct 2005 Non-Compliant (PRSV)

Drawn: AMG Checked: KJG Approved: JHB Date: 10/09/17 Scale: 1:8 Sheet: 1 of 2

## T&S BRASS AND BRONZE WORKS, INC.

2 Saddleback Cove / P.O. Box 1088 Travelers Rest, SC 29690

Model No.

B-7132-08H

Item No.

**Product Specifications:** 

3/8" x 35 Ft. Open Stainless Steel Reel Hi-Flow Spray Valve & Swivel