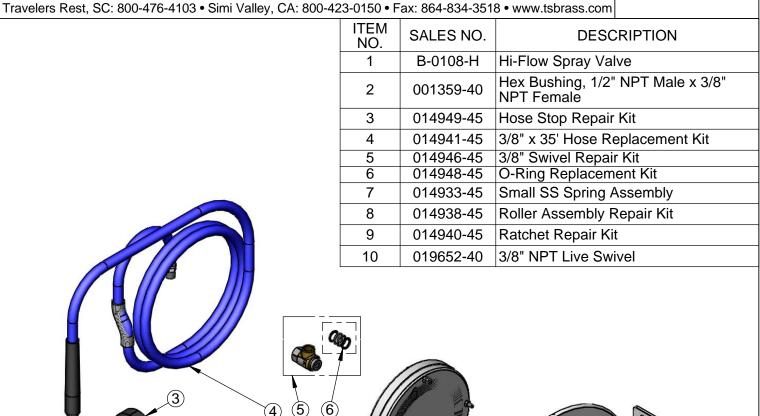

10

Product Compliance:

NSF 61 Exempt (Non-Potable) EPAct 2005 Non-Compliant (PRSV)

Drawn: **AMG** Checked: KJG Approved: JHB Date: 10/09/17 Scale: NTS Sheet: 2 of 2