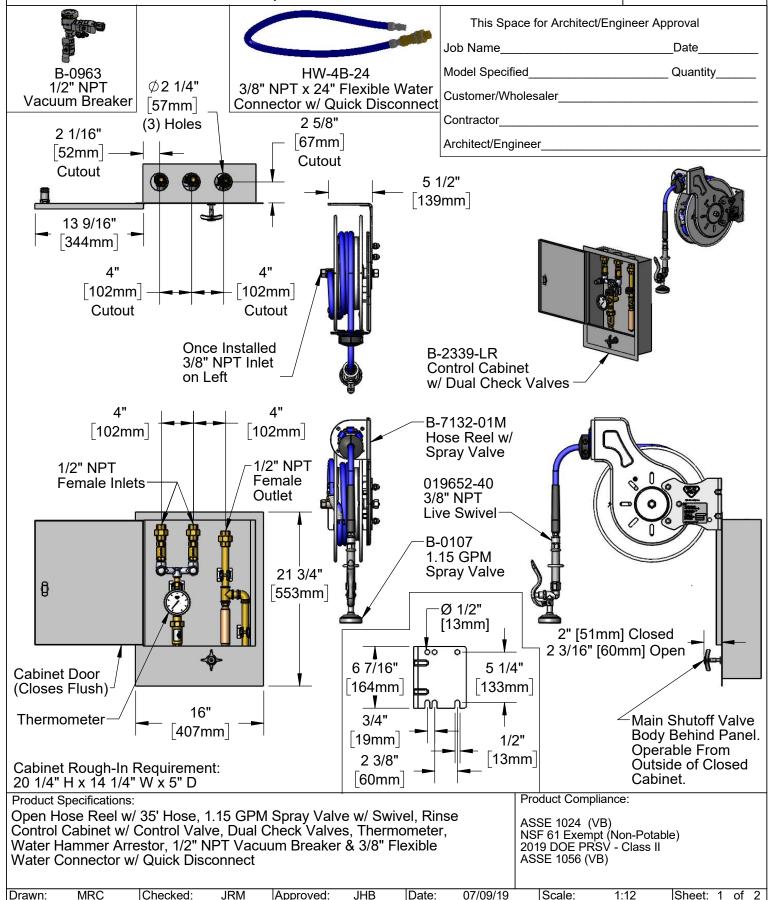

**Product Specifications:** 

Open Hose Reel w/ 35' Hose, 1.15 GPM Spray Valve w/ Swivel, Rinse Control Cabinet w/ Control Valve, Dual Check Valves, Thermometer, Water Hammer Arrestor, 1/2" NPT Vacuum Breaker & 3/8" Flexible Water Connector w/ Quick Disconnect

Product Compliance:

ASSE 1024 (VB) NSF 61 Exempt (Non-Potable) 2019 DOE PRSV - Class II ASSE 1056 (VB)

Drawn: MRC | Checked: JRM | Approved: JHB | Date: 07/09/19 | Scale: NTS | Sheet: 2 of 2