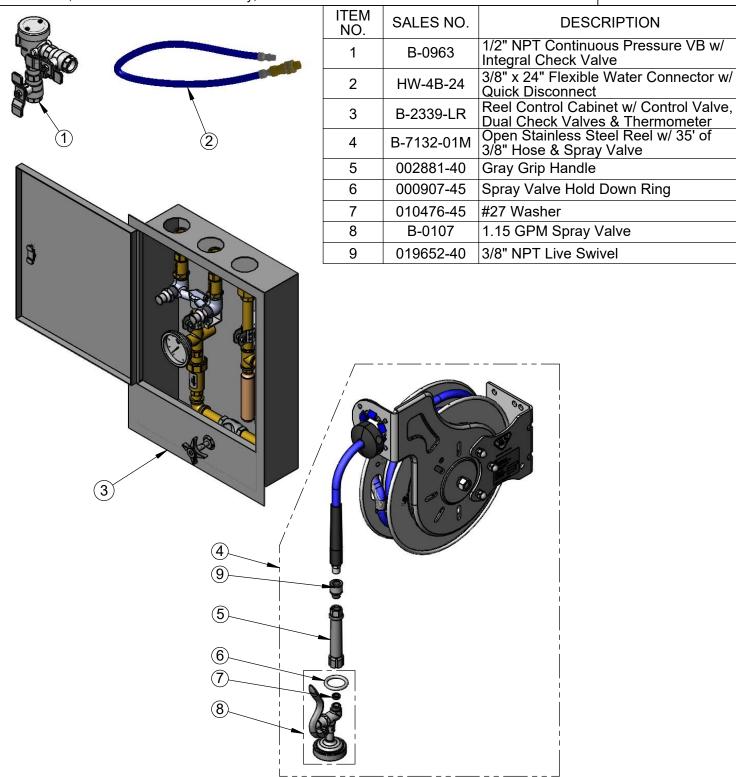

**Product Specifications:** 

Open Hose Reel w/ 35' Hose, 1.15 GPM Spray Valve w/ Swivel, Rinse Control Cabinet w/ Control Valve, Dual Check Valves, Thermometer, Water Hammer Arrestor, 1/2" NPT Vacuum Breaker & 3/8" Flexible Water Connector w/ Quick Disconnect