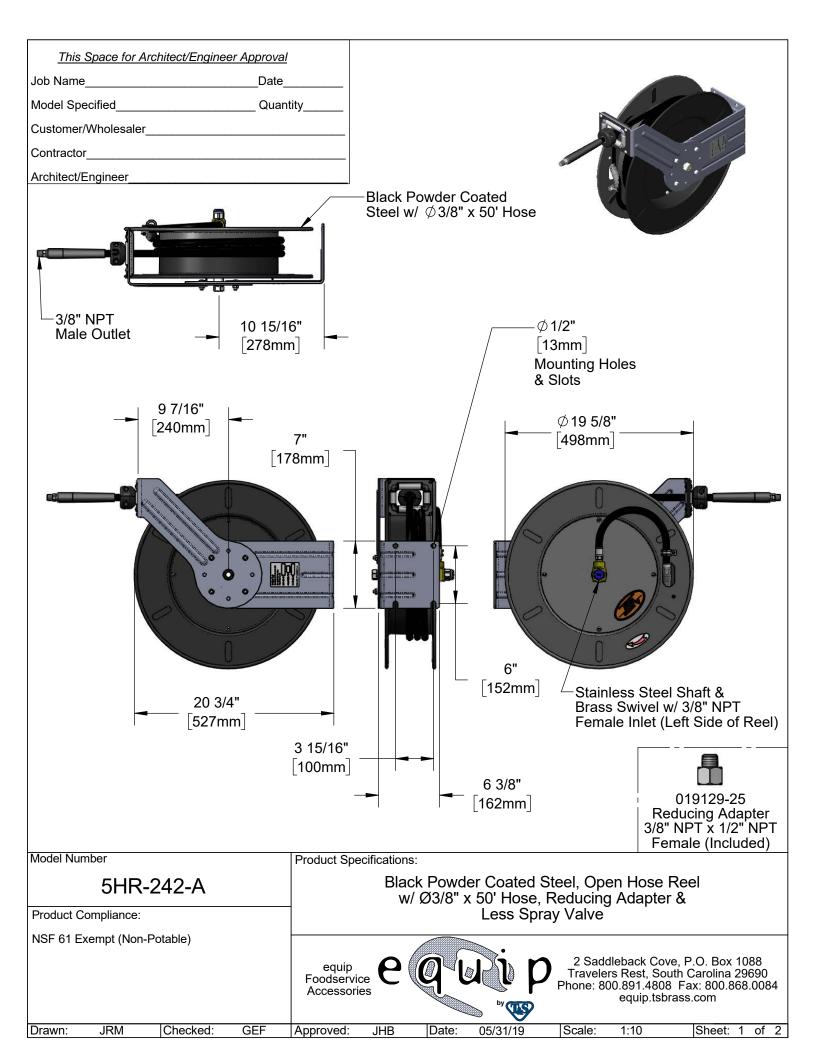

Model Number

5HR-242-A

**Product Compliance:** 

NSF 61 Exempt (Non-Potable)

**Product Specifications:** 

Black Powder Coated Steel, Open Hose Reel w/ Ø3/8" x 50' Hose, Reducing Adapter & Less Spray Valve

equip Foodservice Accessories

2 Saddleback Cove, P.O. Box 1088 Travelers Rest, South Carolina 29690 Phone: 800.891.4808 Fax: 800.868.0084 equip.tsbrass.com

Drawn: JRM Checked: GEF Approved: JHB Date: 05/31/19 Scale: NTS Sheet: 2 of 2