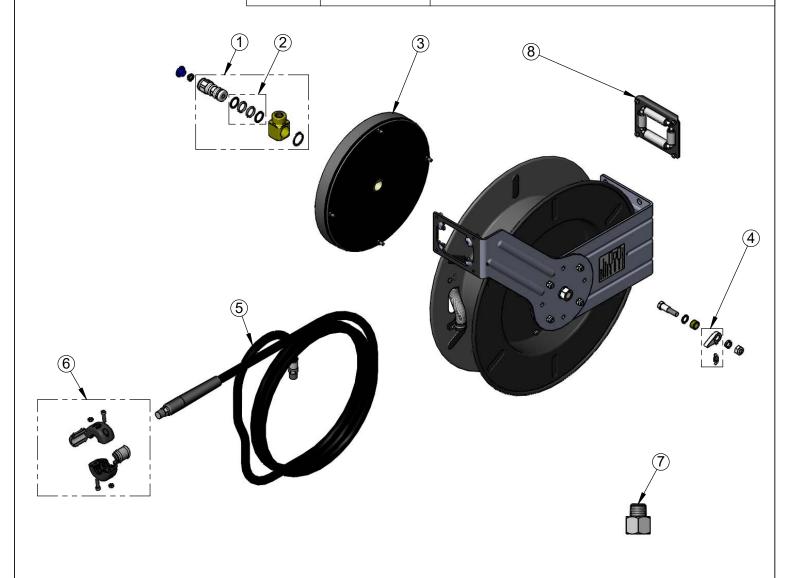

| ITEM NO. | SALES NO.   | DESCRIPTION                                       |
|----------|-------------|---------------------------------------------------|
| 1        | 5HR-2SA     | Complete 3/8" Swivel                              |
| 2        | 014948-45   | Seal Kit                                          |
| 3        | G016684-45  | Spring                                            |
| 4        | 014940-45   | Ratchet Repair Kit                                |
| 5        | 5HR-2HSE-50 | Ø 3/8" x 50' Hose                                 |
| 6        | 014949-45   | Hose Stop Repair Kit                              |
| 7        | 019129-25   | Reducing Adapter, 3/8" NPT Male x 1/2" NPT Female |
| 8        | G016635-45  | Roller Kit                                        |