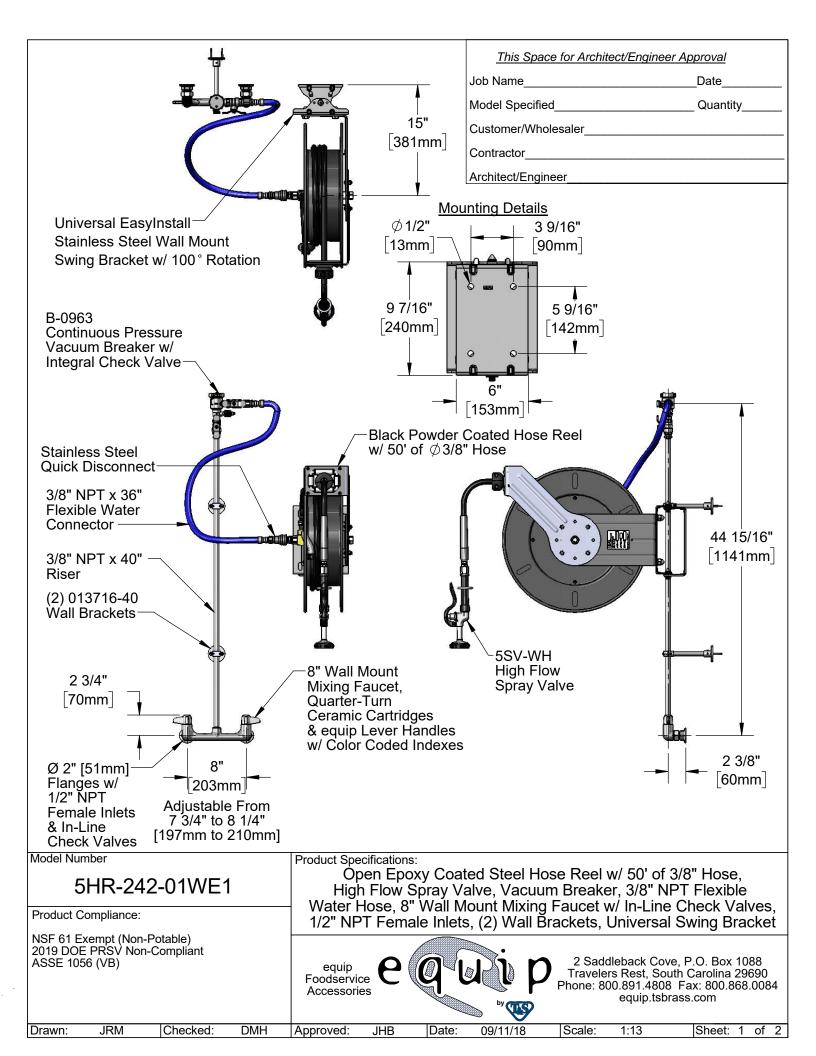

| NO.       SALES NO.       DEDCRPTION         1       01378745       equip Ceramic         2       5-HDL-L       Coded Screws         3       013716-40       6" Wall Bracket         4       002558-40       38" NPT emails         6       B-0963       Continuous Pressure VB         7       01507-40       Hex Bushing, 1/2" NPT         8       HW-2B-36       38" NPT astr Screen VA         9       G019430-45       Stainless Steel Bisconnect         10       019191-45K       Hose Reel Bracket         11       AW-5B       38" NPT Guick         12       002535-25       38" Close Nipple         13       SHR-242-01       Golidow       Hose Reel Bracket         10       01919-45K       Hose Reel Bracket       Hose Reel Bracket     <                                                                                                                                                                                                                                                                                                                                                                                                                                                                                                                                                                                                                                                                                                                                                                                                                                                                                                                                                                                                                                                                                                                                                                                                                                                                                                                                                                                                                                                                                                                                |                                                                              |                                                                    |             |            |                                                                  |
|-----------------------------------------------------------------------------------------------------------------------------------------------------------------------------------------------------------------------------------------------------------------------------------------------------------------------------------------------------------------------------------------------------------------------------------------------------------------------------------------------------------------------------------------------------------------------------------------------------------------------------------------------------------------------------------------------------------------------------------------------------------------------------------------------------------------------------------------------------------------------------------------------------------------------------------------------------------------------------------------------------------------------------------------------------------------------------------------------------------------------------------------------------------------------------------------------------------------------------------------------------------------------------------------------------------------------------------------------------------------------------------------------------------------------------------------------------------------------------------------------------------------------------------------------------------------------------------------------------------------------------------------------------------------------------------------------------------------------------------------------------------------------------------------------------------------------------------------------------------------------------------------------------------------------------------------------------------------------------------------------------------------------------------------------------------------------------------------------------------------------------------------------------------------------------------------------------------------------------------------------------------------------------------------------------------------------------------------------------------------------------------------------------------------------------------------------------------------------------------------------------------------------------------------------------------------------------------------------------------------------------------------------------------------------|------------------------------------------------------------------------------|--------------------------------------------------------------------|-------------|------------|------------------------------------------------------------------|
| Image: Control of the second secon                                                                                                                                                                                                                                                                                                                                                                                                                                                                                                                                                                       |                                                                              |                                                                    | ITEM<br>NO. | SALES NO.  | DESCRIPTION                                                      |
| Image: space of the space                                                                                                                                                                                                                                                                                                                                                                                                                                                                                                                                                                        |                                                                              |                                                                    | 1           | 013787-45  |                                                                  |
| 3       013716-40       6'' Wall Bracket         4       002556-40       3/8'' NPT 40'' Riser         5       001359-40       Hex Bushing, 1/2'' NPT Add'' Riser         6       B-0963       Continuous Pressure VB         7       015073-40       Check Valve w/ 1/2'' NPT Add'' Riser         8       HW-2B-36       Continuous Pressure VB         9       G019430-45       Stanless Steel Swing Bracket         10       019191-45K       Hose Reel Bracket         10       019191-45K       Hose Reel Bracket         10       019191-45K       Hose Reel Bracket         11       AW-5B       Size Nupple         12       002235-25       3/8'' Close Nupple         13       SHR-242-01       Stanless Reel         14       SHR-142       Stanless Reel         15       000097-45       Strage         16       010476-45       2/7''''''''''''''''''''''''''''''''''''                                                                                                                                                                                                                                                                                                                                                                                                                                                                                                                                                                                                                                                                                                                                                                                                                                                                                                                                                                                                                                                                                                                                                                                                                                                                                                                                                                                                                                                                                                                                                                                                                                                                                                                                                                                  | (6) $(7)$ $(5)$ $(8)$                                                        |                                                                    | 2           | 5-HDL-L    | equip Lever Handle w/                                            |
| Image: state of the second                                                                                                                                                                                                                                                                                                                                                                                                                                                                                                                                                                        |                                                                              |                                                                    | 3           | 013716-40  | 6" Wall Bracket                                                  |
| Image: Signed State State State       Product Specifications:         Open Epoxy Coated Steel Hose Reel w/ 50' of 3/8" HOSE, BTP T Fexible         Volume       10         Other State                                                                                                                                                                                                                                                                                                                                                                                                                                                                                                                                                                                                                                                                                                                                                                                                                                                                                                                                                                                                                                                                                                                                                                                                                                                                                                                                                                                                                                                                                                                                                                                                                                                                 |                                                                              | 10 9                                                               | 4           | 002558-40  | 3/8" NPT x 40" Riser                                             |
| 0       B-0363       w/ Integral Check Valve         7       015073-40       Check Valve w/ 1/2" NPT Adapter         8       HW-2B-36       38" NPT x 36" Flexible         9       G019430-45       Stainless Steel Swing Bracket         10       019191-45K       Hose Reel Bracket         10       019191-45K       Mounting Kit         11       AW-5B       3/8" NPT Quick         12       002535-25       3/8" Close Nipple         13       5HR-242-01       50" of 3/8" equip Open Coated Hose Reel         14       5HR-HDL       Hose Reel Grip Handle         15       000907-45       Spray Valve Hold Down Ring         16       010476-45       #27 Washer         17       5SV-H       High Flow Spray Valve, Handle, & Ring         19       00AA       Flange         20       001019-45       Coupling Nut Washer         21       013840-45       20mm Check Valve         22       013788-45       LTC         Product Specifications:         Open Epoxy Coated Steel Hose Reel w/ 50" of 3/8" Hose, High Flow Spray Valve, Valve, Stave, 3/8" NPT Flexible         10       013788-45       LTC          Stavelica Steel Hose Reel w/ 50" of 3/8" Hose,                                                                                                                                                                                                                                                                                                                                                                                                                                                                                                                                                                                                                                                                                                                                                                                                                                                                                                                                                                                                                                                                                                                                                                                                                                                                                                                                                                                                                                                                                       |                                                                              |                                                                    | 5           | 001359-40  | Hex Bushing, 1/2" NPT<br>Male x 3/8" NPT Female                  |
| 1       0       19       019/07.4-40       Adapter         8       HW-2B-36       %" NPT x 36" Flexible         9       G019430-45       Stanless Steel Swing         9       G019430-45       Stanless Steel Swing         10       019191-45K       Mounting Kit         11       AW-5B       36" NPT Quick         12       002535-25       3/8" Close Nipple         13       5HR-242-01       Col atel Hose Reel Bracket         14       5HR-41DL       Hose Reel Bracket         15       000907-45       Spray Valve Hold Down         16       010476-45       #27 Washer         17       5SV-H       High Flow Spray Valve         18       5SV-WH       High Flow Spray Valve         19       00AA       H2" Most Prove Paralle Inlet         19       00AA       H2" Most Prove Paralle Inlet         19       00AA       H2" NPT Female Inlet         10       013788-45       Coupling Nut Washer         21       013840-45       Comm Check Valve      <                                                                                                                                                                                                                                                                                                                                                                                                                                                                                                                                                                                                                                                                                                                                                                                                                                                                                                                                                                                                                                                                                                                                                                                                                                                                                                                                                                                                                                                                                                                                         | 5                                                                            |                                                                    | 6           | B-0963     |                                                                  |
| Image: Steel String State       Image: Steel String State         Image: Steel String State       Image: Steel String Strin                                                                                                                                                                                                                                                                                                                                                                                                                                                                                                                                                                                                                                                                                                                                                                                                                                                                        |                                                                              |                                                                    | 7           | 015073-40  | Check Valve w/ 1/2" NPT<br>Adapter                               |
| 9       G019430-45       Universal EasyInstall         10       019191-45K       Hose Reel Bracket         10       019191-45K       Hose Reel Bracket         11       AW-5B       J/8" NPT Quick         12       002535-25       J/8" Close Nipple         13       5HR-242-01       Soft and Hose Reel         14       5HR-HDL       Hose Reel Grip Handle         15       000907-45       Bray Valve Hold Down         16       010476-45       #27 Washer         17       5SV-H       High Flow Spray Valve         18       5SV-WH       High Flow Spray Valve         18       5SV-WH       High Flow Spray Valve         19       00AA       1/2" NPT Female Inlet         20       001019-45       Coupling Nut Washer         21       013840-45       20mm Check Valve         22       013788-45       equip Ceramic Cartridge.         Worder American Strateging Product Specifications:         Open Epoxy Coated Steel Hose Reel w/ 50' of 3/8" Hose,         High Flow Spray Valve, Vacuum Breaker, 3/8" ND-Compliant         Product Specifications:       Open Epoxy Coated Steel Hose Reel w/ 50' of 3/8" Hose,         118       Stratesere, 3/8" Wall Mill Mount Mixing Faucet with Line Check                                                                                                                                                                                                                                                                                                                                                                                                                                                                                                                                                                                                                                                                                                                                                                                                                                                                                                                                                                                                                                                                                                                                                                                                                                                                                                                                                                                                                                              | 111213                                                                       |                                                                    | 8           | HW-2B-36   |                                                                  |
| Image: constraint of the second se                                                                                                                                                                                                                                                                                                                                                                                                                                                                                                                                                                       |                                                                              |                                                                    | 9           | G019430-45 | Stainless Steel Swing                                            |
| 11       AW-5B       Disconnect         12       002535-25       3/8" (sup 0) Open<br>Coated Hose Reel         13       5HR-242-01       60" of 3/8" equip Open<br>Coated Hose Reel         14       5HR-HDL       Hose Reel Grip Handle         15       000907-45       Spray Valve Hold Down<br>Ring         16       010476-45       #27 Washer         17       5SV-H       High Flow Spray Valve,<br>Handle, & Ring         18       5SV-WH       High Flow Spray Valve,<br>Handle, & Ring         19       00AA       f/2" NPT Female Inlet<br>Flange         20       001019-45       Coupling Nut Washer         21       013840-45       20mm Check Valve         22       013788-45       guip Ceramic Cartridge,<br>LTC                                                                                                                                                                                                                                                                                                                                                                                                                                                                                                                                                                                                                                                                                                                                                                                                                                                                                                                                                                                                                                                                                                                                                                                                                                                                                                                                                                                                                                                                                                                                                                                                                                                                                                                                                                                                                                                                                                                                   |                                                                              |                                                                    | 10          | 019191-45K |                                                                  |
| 12       002535-25       3/8" Close Nipple         13       5HR-242-01       50" of 3/8" equip Open<br>Coated Hose Reel         14       5HR-HDL       Hose Reel Grip Handle         15       000907-45       Spray Valve Hold Down         16       010476-45       #27 Washer         17       5SV-H       High Flow Spray Valve         18       5SV-WH       High Flow Spray Valve         18       5SV-WH       High Flow Spray Valve         19       00AA       1/2" NPT Female Inlet         20       001019-45       Coupling Nut Washer         21       013840-45       20mm Check Valve         22       013788-45       equip Ceramic Cartridge,         Product Specifications:         Open Epoxy Coated Steel Hose Reel w/ 50" of 3/8" Hose,         High Flow Spray Valve, Vacuum Breaker, 3/8" NPT Flexible         Water Hose, 8" Wall Mount Mixing Faucet w/ In-Line Check Valves,         1/2" NPT Female Inlets, (2) Wall Brackets, Universal Swing Bracket         N2" NPT Female Inlets, (2) Wall Brackets, South Cardina 20990         Product Specifications:       Coessories         02 001019-02 FRSV Non-Compliant       Product Specifications:         02 002 FRSV Non-Compliant       Product Specifications:         03 002 FRS                                                                                                                                                                                                                                                                                                                                                                                                                                                                                                                                                                                                                                                                                                                                                                                                                                                                                                                                                                                                                                                                                                                                                                                                                                                                                                                                                                                                     | (4)                                                                          |                                                                    | 11          | AW-5B      |                                                                  |
| Image: Strate                                                                                                                                                                                                                                                                                                                                                                                                                                                                                                                                                                       |                                                                              |                                                                    | 12          | 002535-25  |                                                                  |
| Image: Spray Valve Hold Down Ring                                                                                                                                                                                                                                                                                                                                                                                                                                                                                                                                                                                                                                                                                                                                                                                                                                                                                                                                                                                                                                                                                                                                                                                                                                                                                                                                                                   |                                                                              |                                                                    | 13          | 5HR-242-01 | 50' of 3/8" equip Open<br>Coated Hose Reel                       |
| 3       13       000907-43       Ring'         16       010476-45       #27 Washer         17       5SV-H       High Flow Spray Valve,         18       5SV-WH       High Flow Spray Valve,         19       00AA       1/2" NPT Female Inlet         20       001019-45       Coupling Nut Washer         21       013840-45       20mm Check Valve         22       013788-45       equip Ceramic Cartridge,         20       0119-45       Coupling Nut Washer         21       013840-45       20mm Check Valve         22       013788-45       equip Ceramic Cartridge,         Open Epoxy Coated Steel Hose Reel w/ 50' of 3/8" Hose,         High Flow Spray Valve, Vacuum Breaker, 3/8" NPT Flexible       Water Hose, 8" Wall Mount Mixing Faucet w/ In-Line Check Valves,         2019 DOE PRSV Non-Compliant       equip Foodservice       equip Nut Premale Inlets, (2) Wall Brackets, Universal Swing Bracket         ASSE 1056 (VB)       Product Specifications:       2 Saddleback Cove, P.O. Box 1088         Product Specifications:       2 Saddleback Cove, P.O. Box 1088         Phip Flow Spray Valve, Vacuum Breaker, 3/8" NPT Flexible       2 Saddleback Cove, P.O. Box 1088         Mark Hose, 8" Wall Mount Mixing Faucet w/ In-Line Check Valves,       1/2" NPT Female Inlets, (2) Wall Brackets, Un                                                                                                                                                                                                                                                                                                                                                                                                                                                                                                                                                                                                                                                                                                                                                                                                                                                                                                                                                                                                                                                                                                                                                                                                                                                                                                                                    |                                                                              |                                                                    | 14          | 5HR-HDL    | Hose Reel Grip Handle                                            |
| Model Number       16       010476-45       #27 Washer         17       5SV-H       High Flow Spray Valve         18       5SV-WH       High Flow Spray Valve, Handle, & Ring         19       00AA       1/2" NPT Female Inlet Flange         20       001019-45       Coupling Nut Washer         21       013840-45       20mm Check Valve         22       013788-45       equip Ceramic Cartridge, LTC         Product Specifications:         Open Epoxy Coated Steel Hose Reel w/ 50' of 3/8" Hose, High Flow Spray Valve, Vacuum Breaker, 3/8" NPT Flexible         Water Hose, 8" Wall Mount Mixing Faucet w/ In-Line Check Valves, 1/2" NPT Female Inlets, (2) Wall Brackets, Universal Swing Bracket         Product Specifications:         Open Epoxy Coated Steel Hose Reel w/ 50' of 3/8" Hose, High Flow Spray Valve, Vacuum Breaker, 3/8" NPT Flexible         Water Hose, 8" Wall Mount Mixing Faucet w/ In-Line Check Valves, 1/2" NPT Female Inlets, (2) Wall Brackets, Universal Swing Bracket         Output: End Exempt (Non-Potable)         2019 DOE PRSV Non-Compliant ASSE 1056 (VB)         Condervice equip Foodservice         Product Specifications:         Open Epoxy Coated Steel Hose Reel w/ 50' of 3/8" Hose, High Flow Spray Valve, Vacuum Breaker, 3/8" NPT Flexible         Vace Solo (Not Noteron) </td <td></td> <td></td> <td>15</td> <td>000907-45</td> <td>Spray Valve Hold Down</td>                                                                                                                                                                                                                                                                                                                                                                                                                                                                                                                                                                                                                                                                                                                                                                                                                                                                                                                                                                                                                                                                                                                                                                                                                                   |                                                                              |                                                                    | 15          | 000907-45  | Spray Valve Hold Down                                            |
| Image: Construct Compliance:       Image: Construct Compliance:         NSF 61 Exempt (Non-Potable)       Product Specifications:         Open Epoxy Coated Steel Hose Reel w/ 50' of 3/8" Hose, High Flow Spray Valve, Vacuum Breaker, 3/8" NPT Flexible         Water Hose, 8" Wall Mount Mixing Faucet w/ In-Line Check Valves, 1/2" NPT Female Inlets, (2) Wall Brackets, Universal Swing Bracket         Voidel Number       20         SHR-242-01WE1       Product Specifications:         Product Compliance:       Open Epoxy Coated Steel Hose Reel w/ 50' of 3/8" Hose, High Flow Spray Valve, Vacuum Breaker, 3/8" NPT Flexible         Water Hose, 8" Wall Mount Mixing Faucet w/ In-Line Check Valves, 1/2" NPT Female Inlets, (2) Wall Brackets, Universal Swing Bracket         equip Foodservice Accessories       equip Foodservice Accessories         equip Foodservice Accessories       Product Specifications: 0.0814.808 Fax: 800.886.0084 equip.1sbrass.com                                                                                                                                                                                                                                                                                                                                                                                                                                                                                                                                                                                                                                                                                                                                                                                                                                                                                                                                                                                                                                                                                                                                                                                                                                                                                                                                                                                                                                                                                                                                                                                                                                                                                   |                                                                              |                                                                    | 16          | 010476-45  | #27 Washer                                                       |
| 18       5SV-WH       High Flow Spray Valve, Handle, & Ring         19       00AA       1/2" NPT Female Inlet         20       001019-45       Coupling Nut Washer         21       013840-45       20mm Check Valve         22       013788-45       equip Ceramic Cartridge,         Video Model Number         SHR-242-01WE1         Product Compliance:       Open Epoxy Coated Steel Hose Reel w/ 50' of 3/8" Hose, High Flow Spray Valve, Vacuum Breaker, 3/8" NPT Flexible         NSF 61 Exempt (Non-Potable)       2019 DOE PRSV Non-Compliant ASSE 1056 (VB)       Product Specifications:         equip Foodservice Accessories       equip Foodservice Accessories       Product Specifications:         equip Foodservice Accessories       Product Specifications:       2 Saddleback Cove, P. O. Box 1088         Travelers Rest, South Carolina 29600 Phone: 800.891.4808 Fax: 800.868.0084 equip.tsbrass.com       2 Saddleback Cove, P. O. Box 1088                                                                                                                                                                                                                                                                                                                                                                                                                                                                                                                                                                                                                                                                                                                                                                                                                                                                                                                                                                                                                                                                                                                                                                                                                                                                                                                                                                                                                                                                                                                                                                                                                                                                                                 |                                                                              |                                                                    | 17          | 5SV-H      | High Flow Spray Valve                                            |
| 19       00AA       I/2 NPT Fernale Initial         10       00AA       I/2 NPT Fernale Initial         10       00AA       Flange         20       001019-45       Coupling Nut Washer         21       013840-45       20mm Check Valve         22       013788-45       equip Ceramic Cartridge,<br>LTC         Model Number         SHR-242-01WE1         Product Specifications:         Open Epoxy Coated Steel Hose Reel w/ 50' of 3/8" Hose,<br>High Flow Spray Valve, Vacuum Breaker, 3/8" NPT Flexible         Water Hose, 8" Wall Mount Mixing Faucet w/ In-Line Check Valves,<br>1/2" NPT Female Inlets, (2) Wall Brackets, Universal Swing Bracket         Product Specifications:       equip<br>Foodservice<br>Accessories         equip<br>Foodservice<br>Accessories       equip<br>Foodservice<br>Accessories                                                                                                                                                                                                                                                                                                                                                                                                                                                                                                                                                                                                                                                                                                                                                                                                                                                                                                                                                                                                                                                                                                                                                                                                                                                                                                                                                                                                                                                                                                                                                                                                                                                                                                                                                                                                                                       |                                                                              |                                                                    | 18          | 5SV-WH     | High Flow Spray Valve,<br>Handle, & Ring                         |
| 20       001019-45       Coupling Nut Washer         21       013840-45       20mm Check Valve         22       013788-45       equip Ceramic Cartridge,         Vodel Number         SHR-242-01WE1         Product Compliance:       Non-Compliant         NSF 61 Exempt (Non-Potable)       20 001019-45         20 013788-45       equip Ceramic Cartridge,         Vater Hose, 8" Wall Mount Mixing Faucet w/ 50' of 3/8" Hose,         NJ DOE PRSV Non-Compliant ASSE 1056 (VB)       equip Foodservice Accessories                                                                                                                                                                                                                                                                                                                                                                                                                                                                                                                                                                                                                                                                                                                                                                                                                                                                                                                                                                                                                                                                                                                                                                                                                                                                                                                                                                                                                                                                                                                                                                                                                                                                                                                                                                                                                                                                                                                                                                                                                                                                                                                                              |                                                                              |                                                                    | 19          | 00AA       |                                                                  |
| 1       1       013840-45       20mm Check Valve         22       013788-45       equip Ceramic Cartridge,         22       013788-45       equip Ceramic Cartridge,         Model Number         SHR-242-01WE1         Product Specifications:       Open Epoxy Coated Steel Hose Reel w/ 50' of 3/8" Hose,         High Flow Spray Valve, Vacuum Breaker, 3/8" NPT Flexible       Water Hose, 8" Wall Mount Mixing Faucet w/ In-Line Check Valves,         NSF 61 Exempt (Non-Potable)       2019 DOE PRSV Non-Compliant       Product Specifications:         ASSE 1056 (VB)       equip       Foodservice       Product Quip Foodservice         Product Compliant ASSE 1056 (VB)       Product Specifications:       2 Saddleback Cove, P.O. Box 1088                                                                                                                                                                                                                                                                                                                                                                                                                                                                                                                                                                                                                                                                                                                                                                                                                                                                                                                                                                                                                                                                                                                                                                                                                                                                                                                                                                                                                                                                                                                                                                                                                                                                                                                                                                                                                                                                                                            |                                                                              |                                                                    | 20          | 001019-45  |                                                                  |
| 1       1       1       1       1       1       1       1       1       1       1       1       1       1       1       1       1       1       1       1       1       1       1       1       1       1       1       1       1       1       1       1       1       1       1       1       1       1       1       1       1       1       1       1       1       1       1       1       1       1       1       1       1       1       1       1       1       1       1       1       1       1       1       1       1       1       1       1       1       1       1       1       1       1       1       1       1       1       1       1       1       1       1       1       1       1       1       1       1       1       1       1       1       1       1       1       1       1       1       1       1       1       1       1       1       1       1       1       1       1       1       1       1       1       1       1       1       1       1                                                                                                                                                                                                                                                                                                                                                                                                                                                                                                                                                                                                                                                                                                                                                                                                                                                                                                                                                                                                                                                                                                                                                                                                                                                                                                                                                                                                                                                                                                                                                                                                                                                                                     |                                                                              |                                                                    | 21          | 013840-45  | 20mm Check Valve                                                 |
| Model Number<br>5HR-242-01WE1<br>Product Compliance:<br>NSF 61 Exempt (Non-Potable)<br>2019 DOE PRSV Non-Compliant<br>ASSE 1056 (VB)<br>Product Specifications:<br>Open Epoxy Coated Steel Hose Reel w/ 50' of 3/8" Hose,<br>High Flow Spray Valve, Vacuum Breaker, 3/8" NPT Flexible<br>Water Hose, 8" Wall Mount Mixing Faucet w/ In-Line Check Valves,<br>1/2" NPT Female Inlets, (2) Wall Brackets, Universal Swing Bracket<br>equip<br>Foodservice<br>Accessories<br>Product Specifications:<br>Open Epoxy Coated Steel Hose Reel w/ 50' of 3/8" Hose,<br>High Flow Spray Valve, Vacuum Breaker, 3/8" NPT Flexible<br>Water Hose, 8" Wall Mount Mixing Faucet w/ In-Line Check Valves,<br>1/2" NPT Female Inlets, (2) Wall Brackets, Universal Swing Bracket<br>Phone: 800.891.4808 Fax: 800.868.0084<br>equip.tsbrass.com                                                                                                                                                                                                                                                                                                                                                                                                                                                                                                                                                                                                                                                                                                                                                                                                                                                                                                                                                                                                                                                                                                                                                                                                                                                                                                                                                                                                                                                                                                                                                                                                                                                                                                                                                                                                                                       |                                                                              |                                                                    |             |            | equip Ceramic Cartridge,                                         |
| 5HR-242-01WE1         Product Compliance:         NSF 61 Exempt (Non-Potable)         2019 DOE PRSV Non-Compliant         ASSE 1056 (VB)             equip         Foodservice         Accessories             Product Compliance:             NSF 61 Exempt (Non-Potable)         2019 DOE PRSV Non-Compliant             ASSE 1056 (VB)             ASSE 1056 (VB)             Note of product of the product                                                                                                                                                                                                                                                                                                                                                                                                                                                                                                                                                                                                                                                                                                                                                                                                                                                                                                                                                                                                                                                                                                 | 22 21 20 19                                                                  |                                                                    |             |            |                                                                  |
| 5HR-242-01VVE1         Product Compliance:         NSF 61 Exempt (Non-Potable)         2019 DOE PRSV Non-Compliant         ASSE 1056 (VB)    High Flow Spray Valve, Vacuum Breaker, 3/8" NPT Flexible Water Hose, 8" Wall Mount Mixing Faucet w/ In-Line Check Valves, 1/2" NPT Female Inlets, (2) Wall Brackets, Universal Swing Bracket Length Flow Spray Valve, Vacuum Breaker, 3/8" NPT Flexible Water Hose, 8" Wall Mount Mixing Faucet w/ In-Line Check Valves, 1/2" NPT Female Inlets, (2) Wall Brackets, Universal Swing Bracket Length Flow Spray Valve, Vacuum Breaker, 3/8" NPT Flexible Water Hose, 8" Wall Mount Mixing Faucet w/ In-Line Check Valves, 1/2" NPT Female Inlets, (2) Wall Brackets, Universal Swing Bracket Length Flow Spray Valve, Vacuum Breaker, 3/8" NPT Flexible Water Hose, 8" Wall Mount Mixing Faucet w/ In-Line Check Valves, 1/2" NPT Female Inlets, (2) Wall Brackets, Universal Swing Bracket Length Flow Spray Valve, Vacuum Breaker, 3/8" NPT Flexible Water Hose, 8" Wall Mount Mixing Faucet w/ In-Line Check Valves, 1/2" NPT Female Inlets, (2) Wall Brackets, Universal Swing Bracket Length Flow Spray Valve, Vacuum Breaker, 3/8" NPT Flexible Water Hose, 8" Wall Mount Mixing Faucet w/ In-Line Check Valves, 1/2" NPT Female Inlets, (2) Wall Brackets, Universal Swing Bracket Length Flow Spray Valve, Vacuum Breaker, 3/8" NPT Flexible Statematical                                                                                                                                                                                                                                                                                                                                                                                                                                                                                                                                                                                                                                                                                                                                                                                                             | Model Number                                                                 |                                                                    |             |            |                                                                  |
| 1/2" NPT Female Inlets, (2) Wall Brackets, Universal Swing Bracket         1/2" NPT Female Inlets, (2) Wall Brackets, Universal Swing Bracket         2019 DOE PRSV Non-Compliant         ASSE 1056 (VB)         Product Compliance         equip         Foodservice         Accessories         Product Compliance         1/2" NPT Female Inlets, (2) Wall Brackets, Universal Swing Bracket         2 Saddleback Cove, P.O. Box 1088         Travelers Rest, South Carolina 29690         Phone: 800.891.4808         Product Compliant                                                                                                                                                                                                                                                                                                                                                                                                                                                                                                                                                                                                                                                                                                                                                                                                                                                                                                                                                                                                                                                                                                                                                                                                                                                                                                                                                                                                                                                                                                                                                                                                                                                                                                                                                                                                                                                                                                                                                                                                                                                                                                                           |                                                                              | High Flow Spray Valve, Vacuum Breaker, 3/8" NPT Flexible           |             |            |                                                                  |
| equip<br>ASSE 1056 (VB)<br>equip<br>Foodservice<br>Accessories<br>equip<br>Excessories<br>equip<br>Excessories<br>equip<br>Excessories<br>equip<br>Excessories<br>equip<br>Excessories<br>excessories<br>excessories<br>excessories<br>excessories<br>excessories<br>excessories<br>excessories<br>excessories<br>excessories<br>excessories<br>excessories<br>excessories<br>excessories<br>excessories<br>excessories<br>excessories<br>excessories<br>excessories<br>excessories<br>excessories<br>excessories<br>excessories<br>excessories<br>excessories<br>excessories<br>excessories<br>excessories<br>excessories<br>excessories<br>excessories<br>excessories<br>excessories<br>excessories<br>excessories<br>excessories<br>excessories<br>excessories<br>excessories<br>excessories<br>excessories<br>excessories<br>excessories<br>excessories<br>excessories<br>excessories<br>excessories<br>excessories<br>excessories<br>excessories<br>excessories<br>excessories<br>excessories<br>excessories<br>excessories<br>excessories<br>excessories<br>excessories<br>excessories<br>excessories<br>excessories<br>excessories<br>excessories<br>excessories<br>excessories<br>excessories<br>excessories<br>excessories<br>excessories<br>excessories<br>excessories<br>excessories<br>excessories<br>excessories<br>excessories<br>excessories<br>excessories<br>excessories<br>excessories<br>excessories<br>excessories<br>excessories<br>excessories<br>excessories<br>excessories<br>excessories<br>excessories<br>excessories<br>excessories<br>excessories<br>excessories<br>excessories<br>excessories<br>excessories<br>excessories<br>excessories<br>excessories<br>excessories<br>excessories<br>excessories<br>excessories<br>excessories<br>excessories<br>excessories<br>excessories<br>excessories<br>excessories<br>excessories<br>excessories<br>excessories<br>excessories<br>excessories<br>excessories<br>excessories<br>excessories<br>excessories<br>excessories<br>excessories<br>excessories<br>excessories<br>excessories<br>excessories<br>excessories<br>excessories<br>excessories<br>excessories<br>excessories<br>excessories<br>excessories<br>excessories<br>excessories<br>excessories<br>excessories<br>excessories<br>excessories<br>excessories<br>excessories<br>excessories<br>excessories<br>excessories<br>excessories<br>excessories<br>excessories<br>excessories<br>excessories<br>excessories<br>excessories<br>excessories<br>excessories<br>excessories<br>excessories<br>excessories<br>excessories<br>excessories<br>excessories<br>excessories<br>excessories<br>excessories<br>excessories<br>excessori | Product Compliance:                                                          | 1/2" NPT Female Inlets, (2) Wall Brackets, Universal Swing Bracket |             |            |                                                                  |
|                                                                                                                                                                                                                                                                                                                                                                                                                                                                                                                                                                                                                                                                                                                                                                                                                                                                                                                                                                                                                                                                                                                                                                                                                                                                                                                                                                                                                                                                                                                                                                                                                                                                                                                                                                                                                                                                                                                                                                                                                                                                                                                                                                                                                                                                                                                                                                                                                                                                                                                                                                                                                                                                       | NSF 61 Exempt (Non-Potable)<br>2019 DOE PRSV Non-Compliant<br>ASSE 1056 (VB) |                                                                    | U           | Phone: 8   | ers Rest, South Carolina 29690<br>300.891.4808 Fax: 800.868.0084 |
|                                                                                                                                                                                                                                                                                                                                                                                                                                                                                                                                                                                                                                                                                                                                                                                                                                                                                                                                                                                                                                                                                                                                                                                                                                                                                                                                                                                                                                                                                                                                                                                                                                                                                                                                                                                                                                                                                                                                                                                                                                                                                                                                                                                                                                                                                                                                                                                                                                                                                                                                                                                                                                                                       | Drawn: JRM Checked DMH                                                       | Approved: .IHR Da                                                  | te: ۱       |            | NTS Sheet 2 of 2                                                 |