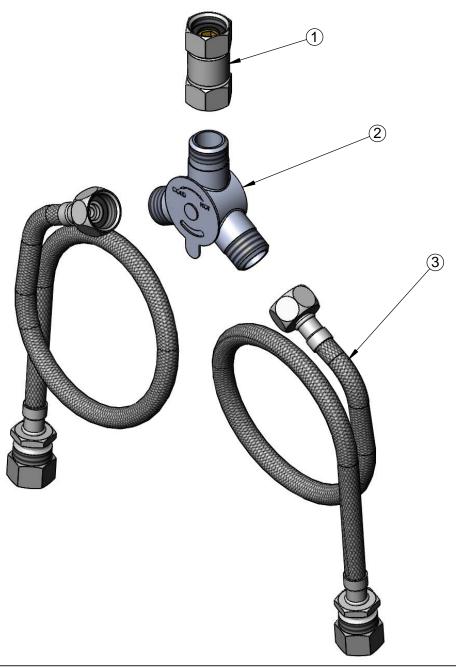

| ITEM<br>NO. | SALES NO. | DESCRIPTION                 |
|-------------|-----------|-----------------------------|
| 1           | 017506-45 | 1/2" NPSM Swivel Coupling   |
| 2           | 5EF-0006  | Mechanical Mixing Valve     |
| 3           | 019192-45 | Flexible Connector Hose (2) |