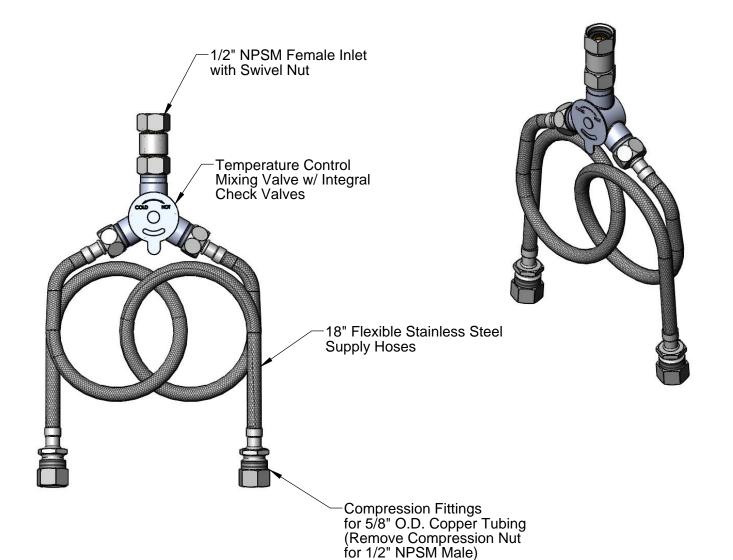

**Product Specifications:** 

Temperature Control Mixing Valve, 1/2" NPSM Female Outlet and 18" Flexible Stainless Steel Hoses w/ 1/2" NPSM Male Inlets

Product Compliance:

ASME A112.18.1 / CSA B125.1 NSF 61 - Section 9 NSF 372 (Low Lead Content)