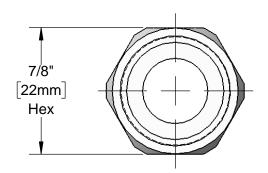

Finish: Rough Chrome

**Product Specifications:** 

Hose Adapter, 1/4" NPT Female x 3/4-14 Female

Product Compliance:

NSF 61 - Section 9 NSF 372 (Low Lead Content)

| Drawn: | AMG | Checked: | JRM | Approved: | JHB | Date: | 10/30/17 | Scale: | 3.2 | Sheet: 1 of 1 |
|--------|-----|----------|-----|-----------|-----|-------|----------|--------|-----|---------------|
|        |     |          |     |           |     |       |          |        | 0.2 |               |