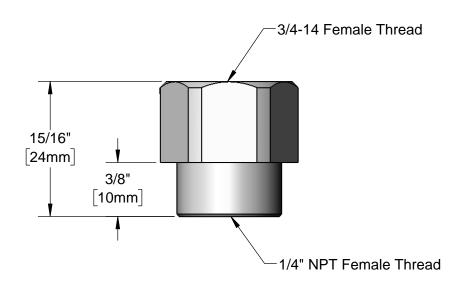

Finish: Rough Chrome

**Product Specifications:** 

Hose Adapter, 1/4" NPT Female x 3/4-14 Female

Product Compliance:

NSF 61 - Section 9 NSF 372 (Low Lead Content)

| Drawn: | AMG | Checked: | JRM | Approved: | JHB | Date: | 10/30/17 | Scale: | 3.2 | Sheet: 1 of 1 |
|--------|-----|----------|-----|-----------|-----|-------|----------|--------|-----|---------------|
|        |     |          |     |           |     |       |          |        | 0.2 |               |