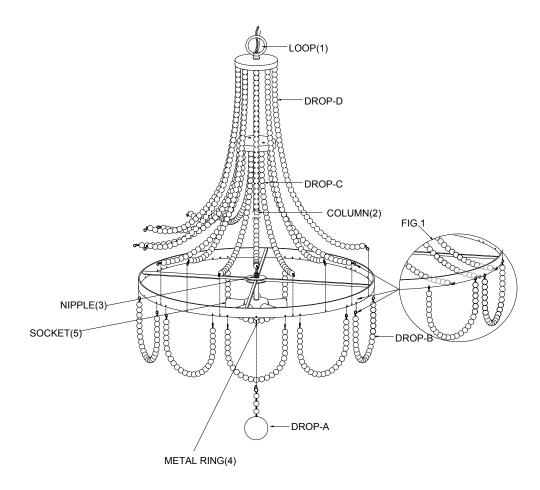

## **Installing Step:**

Remove the fixture and the mounting package from the box and make sure that no parts missing in the box.

- 1. Thread the Column (2) onto Nipple (3).
- 2. Hang the Drop-A into the Metal Ring (4). Hang all the long Drops as shown Fig. 1
- Install bulbs: (Bulbs not including in the package).
  (Please don't exceed the maximum capacity that recommended on the Sockets)