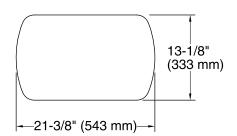

#### **Features**

- Integrated handles
- Convenient height for ease and comfortable use
- 21-7/8" x 17-3/8" x 13-1/8"
- Holds up to 300 lbs.

## **Technical Information**

All product dimensions are nominal.