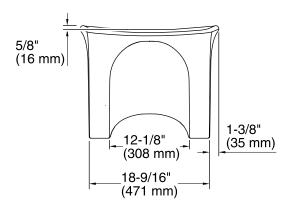

#### **Features**

- Integrated handles
- Convenient height for ease and comfortable use
- 21-7/8" x 17-3/8" x 13-1/8"
- Holds up to 300 lbs.

## **Technical Information**

All product dimensions are nominal.