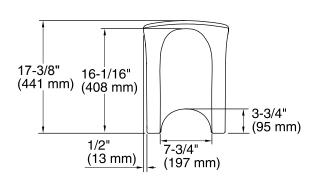

#### **Features**

- Integrated handles
- Convenient height for ease and comfortable use
- 21-7/8" x 17-3/8" x 13-1/8"
- Holds up to 300 lbs.

## **Technical Information**

All product dimensions are nominal.