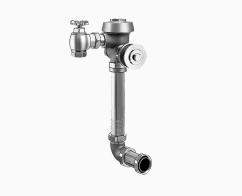

#### DESCRIPTION

1.28 gpf, Rough Brass Finish, Fixture Connection Rear Spud, Single Flush, 9.75 L Dimension, Royal® Concealed Manual Specialty Water Closet PWT Flushometer.

## DETAILS

- Flush Volume: 1.28 gpf (4.8 Lpf)
- Finish: Rough Brass (RB)
- Valve: Diaphragm
- Valve Body Material: Semi-red Brass
- Fixture Type: Water Closet
- Fixture Connection: Rear Spud
- Rough-In Dimension: 16" (406mm)
- Spud Coupling: 1 <sup>1</sup>/<sub>2</sub>" (38mm)
- Supply Pipe: 1" (25mm)
- L Dimension: 9 3/4" (248mm) (9-3/4-LDIM)

## FEATURES

- 2954-953-000
- PERMEX synthetic rubber diaphragm with Dual Filtered Fixed Bypass
- Valve body, Cover, Tailpiece and Control Stop shall be in compliance with ASTM Alloy Classification for Semi-Red Brass
- Valve shall be in compliance to the applicable sections of ASSE 1037.