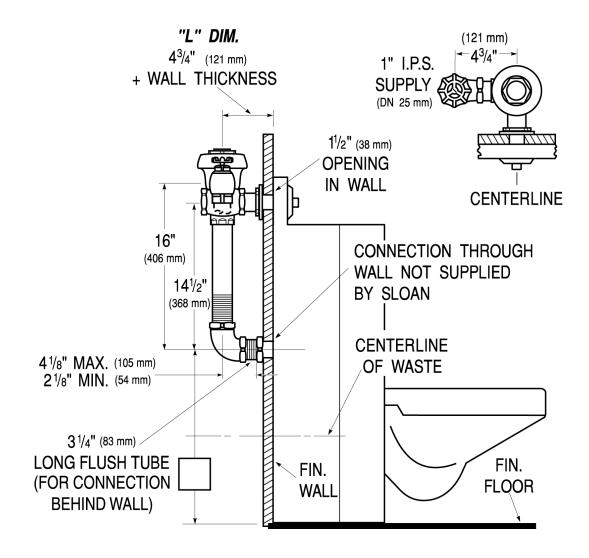

## DETAILS

- Flush Volume: 1.28 gpf (4.8 Lpf)
- Finish: Rough Brass (RB)
- Valve: Diaphragm
- Valve Body Material: Semi-red Brass
- Fixture Type: Water Closet
- Fixture Connection: Rear Spud
- Rough-In Dimension: 16" (406mm)
- Spud Coupling: 1 <sup>1</sup>/<sub>2</sub>" (38mm)
- Supply Pipe: 1" (25mm)
- L Dimension: 9 3/4" (248mm) (9-3/4-LDIM)

# **ROUGH-IN**

Sloan 10500 Seymour Ave, Franklin Park, IL 60131 Phone: 800.982.5839 • Fax: 800.447.8329 • sloan.com