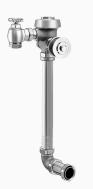

## DESCRIPTION

1.6 gpf, Rough Brass Finish, Single Flush, 11.75 L Dimension, Royal® Concealed Manual Water Closet Flushometer.

# DETAILS

- Flush Volume: 1.6 gpf (6.0 Lpf)
- Finish: Rough Brass (RB)
- Valve: Diaphragm
- Valve Body Material: Semi-red Brass
- Fixture Type: Water Closet
- Fixture Connection: Top spud
- Rough-In Dimension: 26" (660mm)
- Spud Coupling: 1 <sup>1</sup>/<sub>2</sub>" (38mm)
- Supply Pipe: 1" (25mm)
- L Dimension: 11 <sup>3</sup>/<sub>4</sub>" (298mm) (11-3/4-LDIM)

# FEATURES

- Vacuum Breaker
- Non-Hold-Open Push Button, Fixed Metering Bypass and No External Volume Adjustment to Ensure Water Conservation
- Metal Direct Acting, Non-Hold-Open Push Button with a Triple Seal Handle Packing
- PERMEX® Synthetic Rubber Diaphragm w/Dual Filtered Fixed Bypass
- 1" I.P.S. Wheel Handle Bak-Chek® Angle Stop
- Diaphragm, Stop Seat and Vacuum Breaker to be molded from PERMEX® rubber compound for Chloramine resistance
- Elbow Flush Connection and Coupling for 11/2" NPT Back Inlet (for connection in the pipe chase — flush connection through the wall not provided by Sloan)