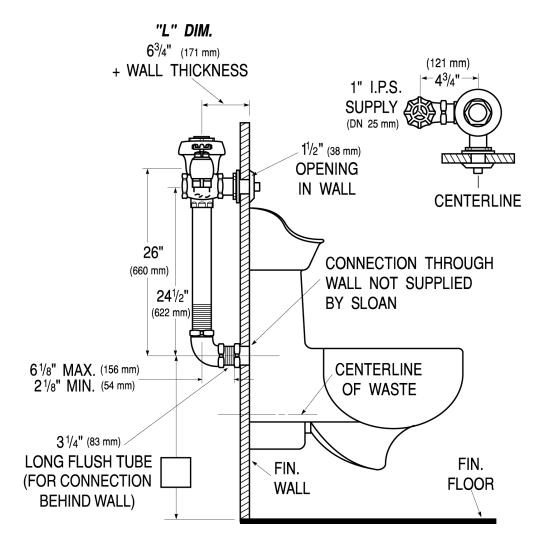

# DETAILS

- Flush Volume: 1.6 gpf (6.0 Lpf)
- Finish: Rough Brass (RB)
- Valve: Diaphragm
- Valve Body Material: Semi-red Brass
- Fixture Type: Water Closet
- Fixture Connection: Top spud
- Rough-In Dimension: 26" (660mm)
- Spud Coupling: 1 <sup>1</sup>/<sub>2</sub>" (38mm)
- Supply Pipe: 1" (25mm)
- L Dimension: 11 <sup>3</sup>/<sub>4</sub>" (298mm) (11-3/4-LDIM)

# FEATURES

- Vacuum Breaker
- Non-Hold-Open Push Button, Fixed Metering Bypass and No External Volume Adjustment to Ensure Water Conservation
- Metal Direct Acting, Non-Hold-Open Push Button with a Triple Seal Handle Packing
- PERMEX® Synthetic Rubber Diaphragm w/Dual Filtered Fixed Bypass
- 1" I.P.S. Wheel Handle Bak-Chek® Angle Stop
- Diaphragm, Stop Seat and Vacuum Breaker to be molded from PERMEX® rubber compound for Chloramine resistance
- Elbow Flush Connection and Coupling for 11/2" NPT Back Inlet (for connection in the pipe chase — flush connection through the wall not provided by Sloan)

# **ROUGH-IN**

Sloan 10500 Seymour Ave, Franklin Park, IL 60131 Phone: 800.982.5839 • Fax: 800.447.8329 • sloan.com