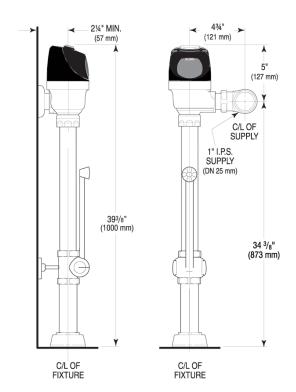

#### **DETAILS**

Flush Volume: 1.6 gpf (6.0 Lpf)Finish: Polished Chrome (CP)

• Valve: Diaphragm

• Valve Body Material: Semi-red Brass

Fixture Type: Water ClosetFixture Connection: Top spud

• Rough-In Dimension: 34 3/8" (873mm)

Spud Coupling: 1 ½" (38mm)
Supply Pipe: 1" (25mm)

# **ROUGH-IN**

39<sup>3</sup>/<sub>8</sub>" CENTERLINE (1000 mm) OF WASTE

Phone: 800.982.5839 • Fax: 800.447.8329 • sloan.com