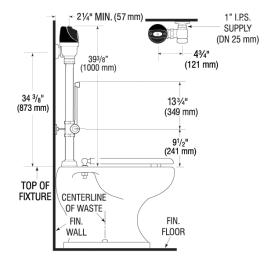

#### **DETAILS**

Flush Volume: 1.6 gpf (6.0 Lpf)Finish: Polished Chrome (CP)

• Valve: Diaphragm

• Valve Body Material: Semi-red Brass

Fixture Type: Water ClosetFixture Connection: Top spud

• Rough-In Dimension: 34 3/8" (873mm)

Spud Coupling: 1 ½" (38mm)
Supply Pipe: 1" (25mm)

# **ROUGH-IN**

39<sup>3</sup>/<sub>8</sub>" CENTERLINE (1000 mm) OF WASTE

Phone: 800.982.5839 • Fax: 800.447.8329 • sloan.com