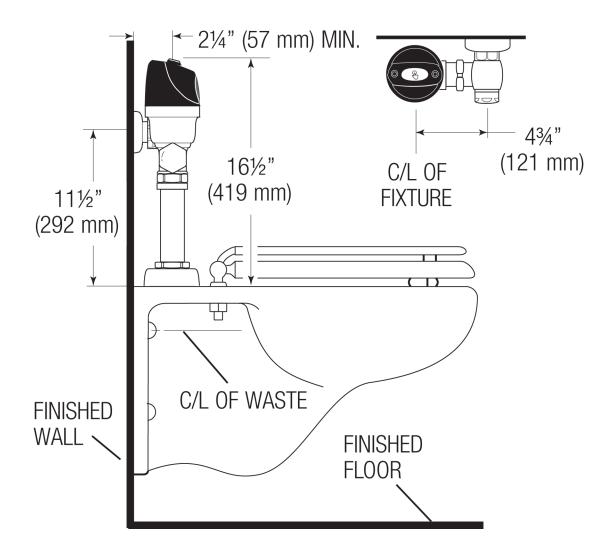

SSURE (FLOWING)**

15-80 PSI (103-552 kPa). Specific fixtures may require greater minimum flowing pressure - consult manufacturer requirements.

## **DOWNLOADS**

- Optima Plus Valve Installation Instructions
- Optima Plus Valve (SP) Installation Instructions
- Control Stop Repair and Maintenance Guide
- Flush Connections Flanges Repair and Maintenance Guide
- Tail Piece Repair and Maintenance Guide
- Additional Downloads

## **NOTES**

All information contained within this document subject to change without notice.

Looking for other variations of the SLOAN RESS-C product? View the general spec sheet with all options.

Find a compatible urinal for this flushometer.
Find a compatible water closet for this flushometer.

Phone: 800.982.5839 • Fax: 800.447.8329 • sloan.com



# **ROUGH-IN**