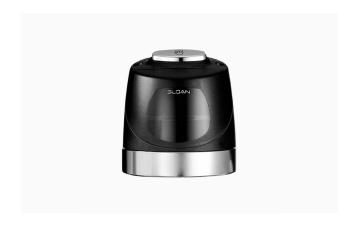

#### **DESCRIPTION**

2.4 gpf, Dual-Filtered Fixed Bypass Diaphragm, Polished Chrome Finish, Single Flush, Electrical Override, Battery, Fits Zurn, Sloan® Exposed Sensor Water Closet Retrofit Flushometer.

### **DETAILS**

Flush Volume: 2.4 gpf (9.1 Lpf)
 Finish: Polished Chrome (CP)

Power Type: BatteryValve: Diaphragm

• Bypass: Dual-Filtered Fixed Bypass Diaphragm (DFB)

• Valve Body Material: Semi-red Brass

Fixture Type: Water Closet
Fixture Connection: Top spud
Override: Electrical (OR)
Special Features: Fits Zurn (Z)