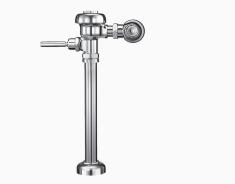

# DESCRIPTION

1.6 gpf, Polished Chrome Finish, Single Flush, Regal® Exposed Manual Water Closet Flushometer.

# DETAILS

- Flush Volume: 1.6 gpf (6.0 Lpf)
- Finish: Polished Chrome (CP)
- Valve: Diaphragm
- Valve Body Material: Semi-red Brass
- Fixture Type: Water Closet
- Fixture Connection: Top spud
- Rough-In Dimension: 24" (610mm)
- Spud Coupling: 1 <sup>1</sup>/<sub>2</sub>" (38mm)
- Supply Pipe: 1" (25mm)

# FEATURES

- ADA Compliant Metal Oscillating Non-Hold-Open Handle
- 1" I.P.S. Screwdriver Bak-Chek® Angle Stop
- Control Stop Plug
- Sweat Solder Adapter with Cover Tube
- Cast Wall Flange with Set Screw
- Vacuum Breaker Flush Connection
- Spud Coupling and Spud Flange for 11/2" Top Spud
- Non-Hold-Open Handle and No External Volume Adjustment to Ensure Water Conservation
- Diaphragm, Handle Packing and Vacuum Breaker Molded from PERMEX® Rubber Compound for Chloramine Resistance