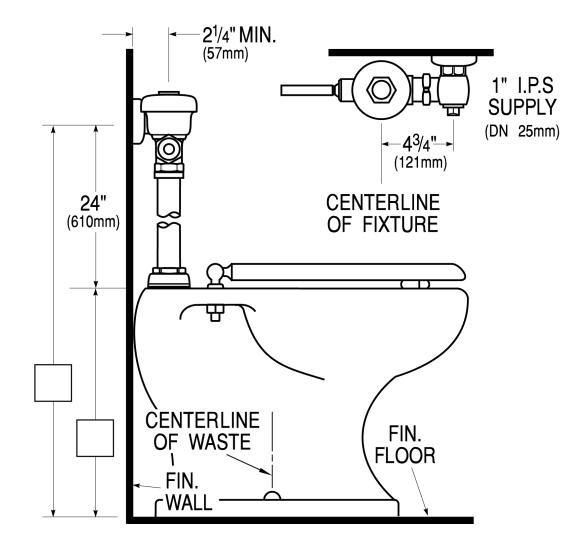

# DETAILS

- Flush Volume: 1.6 gpf (6.0 Lpf)
- Finish: Polished Chrome (CP)
- Valve: Diaphragm
- Valve Body Material: Semi-red Brass
- Fixture Type: Water Closet
- Fixture Connection: Top spud
- Rough-In Dimension: 24" (610mm)
- Spud Coupling: 1 <sup>1</sup>/<sub>2</sub>" (38mm)
- Supply Pipe: 1" (25mm)

# **ROUGH-IN**

Sloan 10500 Seymour Ave, Franklin Park, IL 60131 Phone: 800.982.5839 • Fax: 800.447.8329 • sloan.com