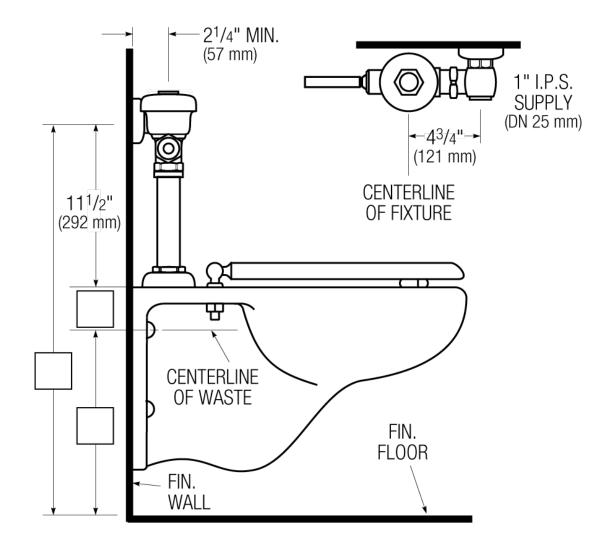

# DETAILS

- Flush Volume: 1.6 gpf (6.0 Lpf)
- Finish: Polished Chrome (CP)
- Valve: Diaphragm
- Valve Body Material: Semi-red Brass
- Fixture Type: Water Closet
- Fixture Connection: Top spud
- Rough-In Dimension: 11 <sup>1</sup>/<sub>2</sub>" (292mm)
- Spud Coupling: 1 <sup>1</sup>/<sub>2</sub>" (38mm)
- Supply Pipe: 1" (25mm)

# **ROUGH-IN**

SLOAN.

Sloan 10500 Seymour Ave, Franklin Park, IL 60131 Phone: 800.982.5839 • Fax: 800.447.8329 • sloan.com