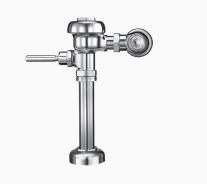

#### DESCRIPTION

1.6 gpf, Polished Chrome Finish, Single Flush, Regal® Exposed Manual Water Closet Flushometer.

# DETAILS

- Flush Volume: 1.6 gpf (6.0 Lpf)
- Finish: Polished Chrome (CP)
- Valve: Diaphragm
- Valve Body Material: Semi-red Brass
- Fixture Type: Water Closet
- Fixture Connection: Top spud
- Rough-In Dimension: 11 <sup>1</sup>/<sub>2</sub>" (292mm)
- Spud Coupling: 1 <sup>1</sup>/<sub>2</sub>" (38mm)
- Supply Pipe: 1" (25mm)