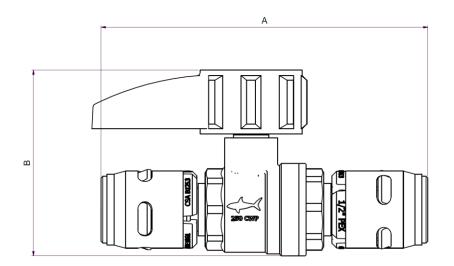

# SharkBite<sup>®</sup> EvoPEX<sup>™</sup> Ball Valve

| PART   | DESCRIPTION            | Α     | В     | WEIGHT |
|--------|------------------------|-------|-------|--------|
| K22222 | BALL VALVE 1/2" X 1/2" | 3.633 | 2.044 | 0.356  |
| K22185 | BALL VALVE 3/4" X 3/4" | 3.886 | 2.047 | 0.438  |
| K22223 | BALL VALVE 1" X 1"     | 4.524 | 2.391 | 0.775  |