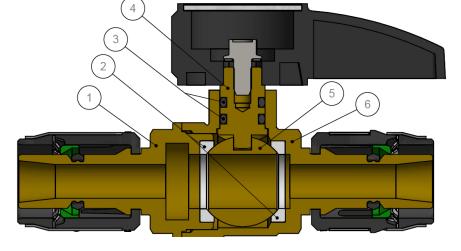

#### SharkBite Materials:

| Item             | Material     |  |  |
|------------------|--------------|--|--|
| 1 – Body Adapter | DZR LF Brass |  |  |
| 2 – Seat         | PTFE         |  |  |
| 3 – Stem O-rings | EPDM         |  |  |
| 4 – Stem         | Brass        |  |  |
| 5 – Ball         | DZR LF Brass |  |  |
| 6 – Body         | DZR LF Brass |  |  |