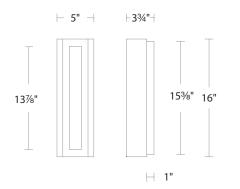

------|

Location:

**Fixture Type:** 

**Catalog Number:** 

## **AVAILABLE FINISHES**



BK: Black

### DESCRIPTION

Monumentally unique and sophisticated. A bold façade conceals LEDs that illuminate the Schonbek optic haze crystal engineered to resemble natural quartz.

### FEATURES

- Crystal Haze is thoughtfully engineered from quartz rock crystal with tracers of natural elements found on Earth. Each organic element illuminates beautifully to entice and radiate with its natural and unique, inherent variations in luster, hue, patterning and texture.
- Each hand selected piece features unique variations
- Built-in color temperature adjustability switch from 3000K/3500K/4000K at time of installation
- Thin canopy conceals a proprietary universal 120V-220V-277V driver

#### LINE DRAWING



#### SPECIFICATIONS

| CRI       | 90                            |
|-----------|-------------------------------|
| Dimming   | ELV, 0-10V, TRIAC             |
| Standards | ETL/cETL, Damp, Title 24, ADA |

| <br>Model | Size | LED Color<br>Temp |    | Finish | Voltage  | Wattage | Weight | LED<br>Lumens | Delivered<br>Lumens |
|-----------|------|-------------------|----|--------|----------|---------|--------|---------------|---------------------|
| BWS71216  | 16″  | 3000K/3500K/4000K | вк | Black  | 120-277V | 25W     | 13 lb  | 1765          | 385                 |

## Example: BWS71216-BK