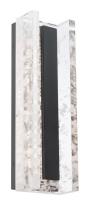

### DESCRIPTION

Monumentally unique and sophisticated. A bold façade conceals LEDs that illuminate the Schonbek optic haze crystal engineered to resemble natural quartz.

### FEATURES

- Crystal Haze is thoughtfully engineered from quartz rock crystal with tracers of natural elements found on Earth. Each organic element illuminates beautifully to entice and radiate with its natural and unique, inherent variations in luster, hue, patterning and texture.
- Each hand selected piece features unique variations
- Built-in color temperature adjustability switch from 3000K/3500K/4000K at time of installation
- Thin canopy conceals a proprietary universal 120V-220V-277V driver