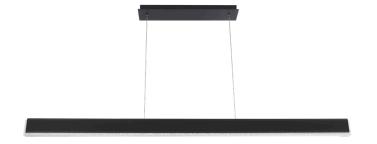

#### **DESCRIPTION**

A restrained silhouette, luxuriously bound in vintage leather for a look of disciplined decadence. The slender linear pendant reveals a shimmering diffuser of applied crystal gemstones that transmute the bright integral LEDs for ample task illumination.

### **FEATURES**

- European crystal dust filled diffuser Silver stitching leather frame
- Uses 18,000 (42") and 30,000 (70") pieces of precision cut crystal from the Czech Republic
- Built-in color temperature adjustability switch from 3000K/3500K/4000K at time of installation
- Thin powered aircraft cables provide an ultra clean look for adjustable suspension height
- Thin canopy conceals a proprietary universal 120V-220V-277V driver
- Can be mounted on a sloped ceiling