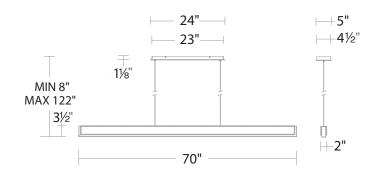

## **SPECIFICATIONS**

CRI 90

Dimming ELV, 0-10V, TRIAC
Standards ETL/cETL, Damp, Title 24

| Model    | Size | LED Color<br>Temp |    | Finish | Voltage  | Wattage | Weight | LED<br>Lumens | Delivered<br>Lumens |  |
|----------|------|-------------------|----|--------|----------|---------|--------|---------------|---------------------|--|
| BPD47270 | 70"  | 3000K/3500K/4000K | ВК | Black  | 120-277V | 45W     | 28 lb  | 2757          | 2677                |  |