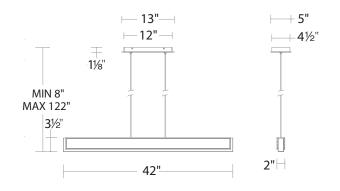

### **LINE DRAWING**

## **SPECIFICATIONS**

**CRI** 90

Dimming ELV, 0-10V, TRIAC
Standards ETL/cETL, Damp, Title 24

| Model    | Size | LED Color<br>Temp |    | Finish | Voltage  | Wattage | Weight | LED<br>Lumens | Delivered<br>Lumens |
|----------|------|-------------------|----|--------|----------|---------|--------|---------------|---------------------|
| BPD47242 | 42"  | 3000K/3500K/4000K | вк | Black  | 120-277V | 30W     | 12 lb  | 1991          | 1848                |