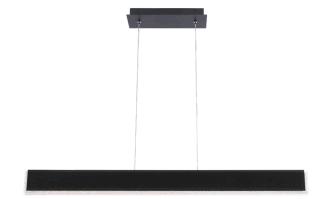

# **MYSTIQUE**

BPD47242

| Project:        |  |
|-----------------|--|
| Location:       |  |
| Fixture Type:   |  |
| Catalog Number: |  |

### **DESCRIPTION**

A restrained silhouette, luxuriously bound in vintage leather for a look of disciplined decadence. The slender linear pendant reveals a shimmering diffuser of applied crystal gemstones that transmute the bright integral LEDs for ample task illumination.

### **FEATURES**

- European crystal dust filled diffuser Silver stitching leather frame
- Uses 18,000 (42") and 30,000 (70") pieces of precision cut crystal from the Czech Republic
- Built-in color temperature adjustability switch from 3000K/3500K/4000K at time of installation
- Thin powered aircraft cables provide an ultra clean look for adjustable suspension height
- Thin canopy conceals a proprietary universal 120V-220V-277V driver
- Can be mounted on a sloped ceiling