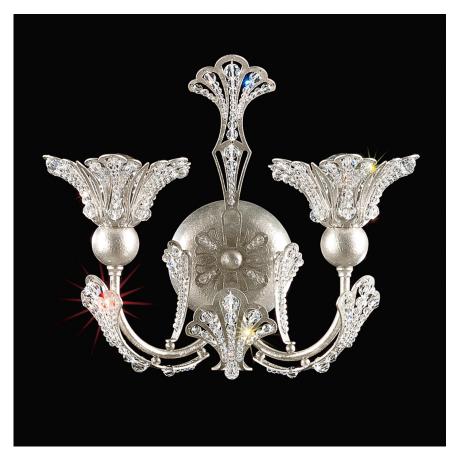

#### **SPECIFICATIONS**

| Туре:                | Wall Sconce                |
|----------------------|----------------------------|
| ↔ Width/Length:      | 12in / 30cm                |
| Height:              | 10in / 25cm                |
| ✓ ► Depth/Extension: | 5.5in / 14cm               |
| Hang Weight:         | 3lbs / 1.4kg               |
| Tier Count:          | 1                          |
| Bulb Count:          | 2                          |
| Bulb Info:           | (2) E12, 40 MAX, G16-1/2** |
| Voltage:             | 110V / 220V / CCC          |
|                      |                            |

## RIVENDELL

7855

A bouquet of finely crafted metal encrusted with tiny crystal jewels, blooming into a melody of delicate leaves and flowers. Rivendell is a collectible and a signature design of the Schonbek house. This timeless, feminine design is a lovely addition to a boudoir, foyer or even to contrast with a modern, minimalist space.