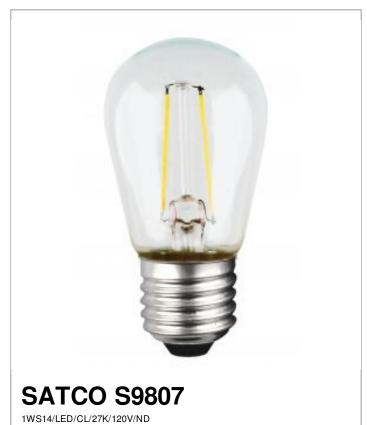

## SATCO NUVO

Project Name

Location

Prepared By

| М   | _  | _ | _ |
|-----|----|---|---|
| LV. | U. | Œ | 3 |

| Status                 | Active                                  |
|------------------------|-----------------------------------------|
| Watts                  | 1                                       |
| Volts                  | 120V                                    |
| Shape                  | S14                                     |
| Base                   | Medium                                  |
| ANSI Base              | E26                                     |
| Finish                 | Clear                                   |
| CCT (Kelvin)           | 2700                                    |
| Temperature            | Warm White                              |
| CRI                    | 80+                                     |
| Lumens                 | 100                                     |
| Beam Spread            | 280                                     |
| Dimmable               | Non-Dimmable                            |
| Hours Rated            | 15000                                   |
| Lamp Type              | Sign                                    |
| Technology             | LED                                     |
| Electrical             |                                         |
| Dimming Type           | N/A                                     |
| Operating Temperature  | -20C (-4F) to a maximum of +45C (+113F) |
| Physical               |                                         |
| MOL                    | 3.31                                    |
| MOD                    | 1.75                                    |
| Additional Information |                                         |
| Enclosure Rating       | Enclosed Rated Lamp                     |
| Warranty               | 3 Year Limited                          |
| Compliance             |                                         |
| Safety Listing         | cULus                                   |
| Location Rating        | Damp                                    |
| Energy Star            | No                                      |
| CEC Status             | Lawful for sale in California           |
| RoHS Compliant         | Yes                                     |