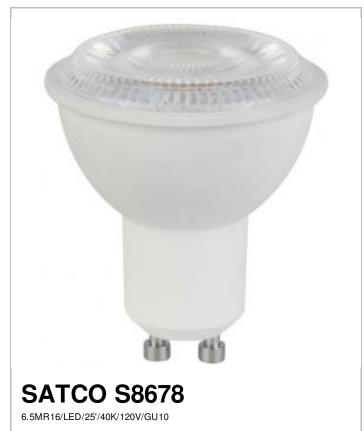

## SATCO NUVO

Project Name

Location

Prepared By

| M | $\overline{}$ |    | •  |
|---|---------------|----|----|
| N | w             | (- | Э. |
|   |               |    |    |

| General                 |              |
|-------------------------|--------------|
| Status                  | Active       |
| Watts                   | 6.5          |
| Incandescent Equivalent | 50           |
| Volts                   | 120V         |
| Shape                   | MR16         |
| ANSI Base               | GU10         |
| Finish                  | Array        |
| CCT (Kelvin)            | 4000         |
| Temperature             | Cool White   |
| CRI                     | 80           |
| Lumens                  | 500          |
| Beam Spread             | 25           |
| Dimmable                | Yes Dimmable |
| Hours Rated             | 25000        |
| Lamp Type               | MR           |
| Technology              | LED          |

| Electrical            |                                          |  |
|-----------------------|------------------------------------------|--|
| Operating Frequency   | 60 Hz                                    |  |
| Spot Type             | NFL - Narrow Flood                       |  |
| Power Factor          | 0.92                                     |  |
| Operating Temperature | -25C (-13F) to a maximum of +45C (+113F) |  |

| Physical      |             |
|---------------|-------------|
| MOL           | 2.28        |
| MOD           | 1.97        |
| Lensed        | Lensed Lamp |
| Housing Color | White       |
| Weight (lb.)  | 0.1         |

| Additional Information |                                                                                                                                           |  |  |  |
|------------------------|-------------------------------------------------------------------------------------------------------------------------------------------|--|--|--|
| Additional Info        | Dimming Type-forward phase and<br>reverse phase; Lens Material-<br>Plastic; Number of LEDs-6; LED<br>Chip Type-2835 12V; FCC<br>Compliant |  |  |  |
| Enclosure Rating       | Enclosed Rated Lamp                                                                                                                       |  |  |  |
| Warranty               | 5 Year Limited - 10 hr per day                                                                                                            |  |  |  |

| Compliance      |                               |
|-----------------|-------------------------------|
| Safety Listing  | cULus                         |
| Location Rating | Damp                          |
| Energy Star     | No                            |
| CEC Status      | Lawful for sale in California |
| RoHS Compliant  | Yes                           |
| SDS Sheet       | LED_Lamp                      |