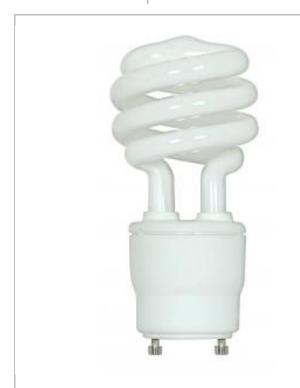

## SATCO NUVO

Project Name

Location

Prepared By

**SATCO S8229** 

18T2/GU24/3500K/120V/1PK

Notes

| General                 |                               |
|-------------------------|-------------------------------|
| Status                  | Active                        |
| Watts                   | 18                            |
| Incandescent Equivalent | 75                            |
| Volts                   | 120V                          |
| Shape                   | T2                            |
| Base                    | GU24                          |
| ANSI Base               | GU24                          |
| CCT (Kelvin)            | 3500                          |
| Temperature             | Neutral White                 |
| CRI                     | 82                            |
| Lumens                  | 1200                          |
| Beam Spread             | 360                           |
| Hours Rated             | 10000                         |
| Lamp Type               | Spiral                        |
| Technology              | Compact Fluorescent           |
| Electrical              |                               |
| Hg Content              | 1.6                           |
| THD                     | <120                          |
| Physical                |                               |
| MOL                     | 4.63                          |
| MOD                     | 2.13                          |
| Additional Information  |                               |
| Warranty                | 2 or 3 Year Limited - CFL     |
| Compliance              |                               |
| Safety Listing          | cULus                         |
| Location Rating         | Damp                          |
| Energy Star             | No                            |
| CEC Status              | Lawful for sale in California |
| RoHS Compliant          | Yes                           |
| ·                       |                               |