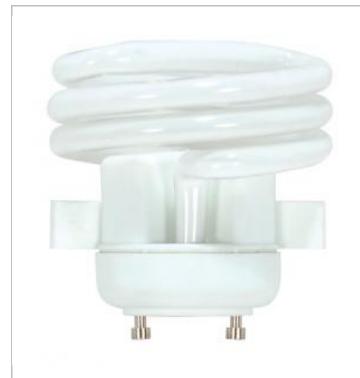

## **SATCO S8228**

18T2/SQUAT/GU24/2700K/120V/1PK

Notes

| Status                  | Active                        |
|-------------------------|-------------------------------|
| Watts                   | 18                            |
| Incandescent Equivalent | 75                            |
| Volts                   | 120V                          |
| Shape                   | T2                            |
| Base                    | GU24                          |
| ANSI Base               | GU24                          |
| CCT (Kelvin)            | 2700                          |
| Temperature             | Warm White                    |
| CRI                     | 82                            |
| Lumens                  | 1100                          |
| Beam Spread             | 360                           |
| Hours Rated             | 10000                         |
| Lamp Type               | Squat                         |
| Technology              | Compact Fluorescent           |
| Electrical              |                               |
| Hg Content              | 1.6                           |
| THD                     | <120                          |
| Physical                |                               |
| MOL                     | 2.81                          |
| MOD                     | 2.75                          |
| Additional Information  |                               |
| Warranty                | 2 or 3 Year Limited - CFL     |
| Compliance              |                               |
| Safety Listing          | cULus - Listed                |
| Energy Star             | No                            |
| CEC Status              | Lawful for sale in California |
| RoHS Compliant          | Yes                           |
|                         |                               |