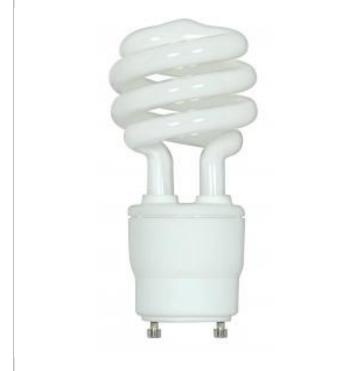

## **SATCO S8205**

18T2/GU24/2700K/120V/1PK

Notes

| General                 |                               |
|-------------------------|-------------------------------|
| Status                  | Active                        |
| Watts                   | 18                            |
| Incandescent Equivalent | 75                            |
| Volts                   | 120V                          |
| Shape                   | T2                            |
| Base                    | GU24                          |
| ANSI Base               | GU24                          |
| CCT (Kelvin)            | 2700                          |
| Temperature             | Warm White                    |
| CRI                     | 82                            |
| Lumens                  | 1200                          |
| Beam Spread             | 360                           |
| Hours Rated             | 10000                         |
| Lamp Type               | Spiral                        |
| Technology              | Compact Fluorescent           |
| Electrical              |                               |
| Hg Content              | 1.6                           |
| THD                     | <120                          |
| Physical                |                               |
| MOL                     | 4.47                          |
| MOD                     | 2.13                          |
| Additional Information  |                               |
| Warranty                | 2 or 3 Year Limited - CFL     |
| Compliance              |                               |
| Safety Listing          | cULus - Listed                |
| Energy Star             | No                            |
| CEC Status              | Lawful for sale in California |
| RoHS Compliant          | Yes                           |
| SDS Sheet               | CFL_Self_Ballasted_Lamp       |