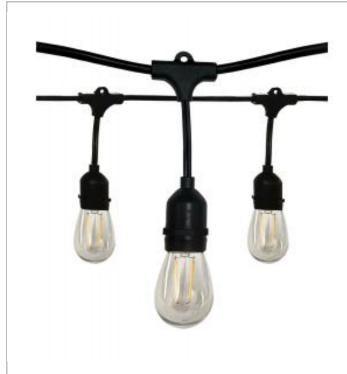

## **SATCO S8020**

24FT/LED/STRING LIGHT/120V

Notes

General Status Active Finish Black 12 Wattage Style Industrial 2700 CCT (Kelvin) Color Temperature Warm White Length (in.) 288.00 Width (in.) 1.81 Height (in.) 4.07 Specifications LED Technology CRI 80 Lumen Output 100 Rated Hours 15000 120V Voltage Dimmable Non-Dimmable **Glass Description** Clear Weight (lb.) 3.33 Fixture Material PVC Fixture Type String Light Max. Connectable Units 30 Dimensions 24 ft. Wire Length Compliance Safety Listing cETLus Location Rating Wet Energy Star No **CEC** Status Lawful for sale in California CA Prop 65 Lead **RoHS** Compliant Yes Additional Information (12) 1W LED Lamps (S8021) Includes Installation Notes Connect up to 30 units. Warranty 3 Year Limited - String Lights