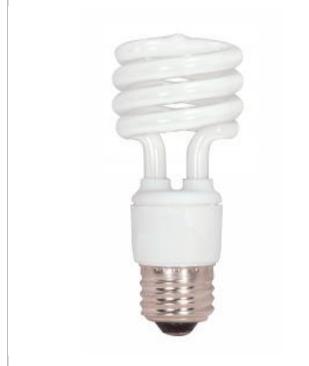

## SATCO" NUVO"

Project Name

Location

Prepared By

**SATCO S7221** 15T2/E26/2700K/120V/1PK

Notes

| Status                  | Active                        |
|-------------------------|-------------------------------|
| Status                  | Active                        |
| Watts                   |                               |
| Incandescent Equivalent | 75<br>120V                    |
| Volts                   |                               |
| Shape<br>Base           | T2<br>Medium                  |
|                         | E26                           |
| ANSI Base               |                               |
| CCT (Kelvin)            | 2700<br>Morra Milita          |
| Temperature             | Warm White                    |
| CRI                     | 82                            |
|                         | 1100                          |
| Beam Spread             | 360                           |
| Hours Rated             | 10000                         |
| Lamp Type               | Spiral                        |
| Technology              | Compact Fluorescent           |
| Electrical              |                               |
| Hg Content              | 1.6                           |
| THD                     | <120                          |
| Physical                |                               |
| MOL                     | 4.38                          |
| MOD                     | 2.13                          |
| Additional Information  |                               |
| Warranty                | 2 or 3 Year Limited - CFL     |
| Compliance              |                               |
| Safety Listing          | cULus                         |
| Location Rating         | Dry                           |
| Energy Star             | No                            |
| CEC Status              | Lawful for sale in California |
|                         |                               |
| RoHS Compliant          | Yes                           |