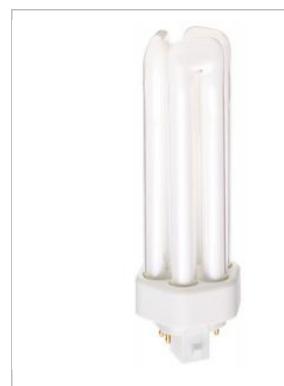

## SATCO NUVO

Project Name

Prepared By

**SATCO S6751** 

CF32DT/E/835/ECO

Notes

| Status                 | Active                        |
|------------------------|-------------------------------|
| Watts                  | 32                            |
| Shape                  |                               |
| Base                   | GX24q-3 (4-Pin)               |
| ANSI Base              | GX24q-3                       |
| CCT (Kelvin)           | 3500                          |
| Temperature            | Neutral White                 |
| CRI                    | 82                            |
| Lumens                 | 2400                          |
| Beam Spread            | 360                           |
| Hours Rated            | 12000                         |
| _amp Type              | PL 4-Pin                      |
| Technology             | Compact Fluorescent           |
| Electrical             |                               |
| Operating Temperature  | Ballast Dependent             |
| Physical               |                               |
| MOL                    | 5.59                          |
| MOD                    | 2                             |
| Additional Information |                               |
| Warranty               | 2 Year Limited                |
| Compliance             |                               |
| Energy Star            | No                            |
| CEC Status             | Lawful for sale in California |
| TCLP Compliant         | Yes                           |
| RoHS Compliant         | Yes                           |