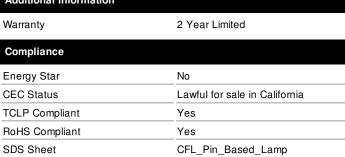

## SATCO NUVO

Project Name

Prepared By

**SATCO S6751** 

CF32DT/E/835/ECO

Notes

| Status                 | Active                        |
|------------------------|-------------------------------|
| Watts                  | 32                            |
| Shape                  |                               |
| Base                   | GX24q-3 (4-Pin)               |
| ANSI Base              | GX24q-3                       |
| CCT (Kelvin)           | 3500                          |
| Temperature            | Neutral White                 |
| CRI                    | 82                            |
| Lumens                 | 2400                          |
| Beam Spread            | 360                           |
| Hours Rated            | 12000                         |
| _amp Type              | PL 4-Pin                      |
| Technology             | Compact Fluorescent           |
| Electrical             |                               |
| Operating Temperature  | Ballast Dependent             |
| Physical               |                               |
| MOL                    | 5.59                          |
| MOD                    | 2                             |
| Additional Information |                               |
| Warranty               | 2 Year Limited                |
| Compliance             |                               |
| Energy Star            | No                            |
| CEC Status             | Lawful for sale in California |
| TCLP Compliant         | Yes                           |
| RoHS Compliant         | Yes                           |