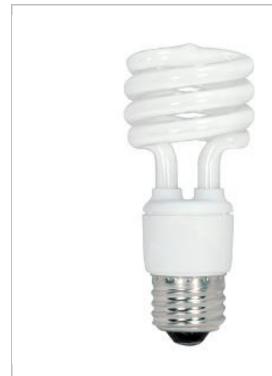

## **SATCO S6278**

18T2/E26/2700K/120V/8PK

Notes

| Status                  | Active                        |
|-------------------------|-------------------------------|
| Watts                   | 18                            |
| Incandescent Equivalent | 75                            |
| Volts                   | 120V                          |
| Shape                   | T2                            |
| Base                    | Medium                        |
| ANSI Base               | E26                           |
| CCT (Kelvin)            | 2700                          |
| Temperature             | Warm White                    |
| CRI                     | 82                            |
| Lumens                  | 1140                          |
| Beam Spread             | 360                           |
| Hours Rated             | 10000                         |
| Lamp Type               | Spiral                        |
| Technology              | Compact Fluorescent           |
| Electrical              |                               |
| Hg Content              | 1.6                           |
| THD                     | <120                          |
| Physical                |                               |
| MOL                     | 4.53                          |
| MOD                     | 2.13                          |
| Additional Information  |                               |
| Warranty                | 2 or 3 Year Limited - CFL     |
| Compliance              |                               |
| Safety Listing          | cULus                         |
| Location Rating         | Dry                           |
| Energy Star             | No                            |
| CEC Status              | Lawful for sale in California |
| RoHS Compliant          | Yes                           |
| SDS Sheet               | CFL_Self_Ballasted_Lamp       |