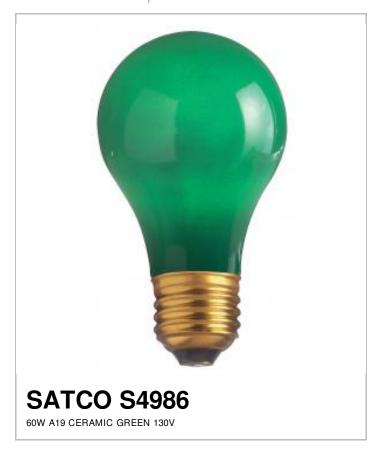

## SATCO NUVO

Project Name

Location

Prepared By

| General                |                         |
|------------------------|-------------------------|
| Status                 | Active                  |
| Watts                  | 60                      |
| Volts                  | 130V                    |
| Shape                  | A19                     |
| Filament               | C-9                     |
| Base                   | Medium                  |
| ANSI Base              | E26                     |
| Finish                 | Ceramic Green           |
| Beam Spread            | 360                     |
| Dimmable               | Yes Dimmable            |
| Hours Rated            | 2000                    |
| Lamp Type              | Туре А                  |
| Technology             | Incandescent            |
| Physical               |                         |
| MOL                    | 4.13                    |
| MOD                    | 2.38                    |
| Additional Information |                         |
| Warranty               | Avg. Rated Hour Limited |
| Compliance             |                         |
| Energy Star            | No                      |