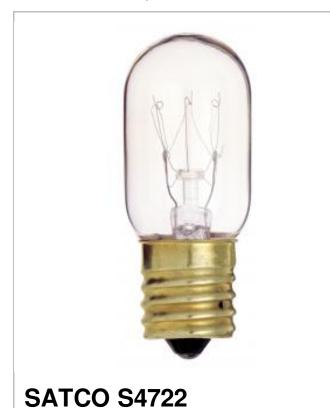

## SATCO NUVO

Project Name

Location

Prepared By

| N | OI | е | s |
|---|----|---|---|
|   |    |   |   |

15T7N CD/1 INT BASE CLEAR 130V

| General      |              |
|--------------|--------------|
| Status       | Active       |
| Watts        | 15           |
| Volts        | 130V         |
| Shape        | T7           |
| Filament     | C-5A         |
| Base         | Intermediate |
| ANSI Base    | E17          |
| Finish       | Clear        |
| CCT (Kelvin) | 2700         |
| Temperature  | Warm White   |
| CRI          | 100          |
| Lumens       | 95           |
| Beam Spread  | 360          |
| Dimmable     | Yes Dimmable |
| Hours Rated  | 2500         |
| Lamp Type    | Sign         |
| Technology   | Incandescent |
| Physical     |              |
| MOL          | 2.25         |
| MOD          | 0.88         |