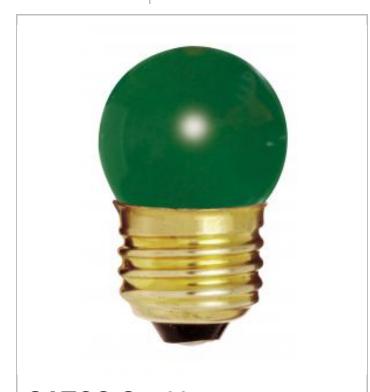

## **SATCO S4509**

7 1/2W S11 GREEN 1/CD

Notes

| General     |               |
|-------------|---------------|
| Status      | Active        |
| Watts       | 7.5           |
| Volts       | 120V          |
| Shape       | S11           |
| Filament    | C-7A          |
| Base        | Medium        |
| ANSI Base   | E26           |
| Finish      | Ceramic Green |
| Beam Spread | 360           |
| Dimmable    | Yes Dimmable  |
| Hours Rated | 2500          |
| Lamp Type   | Sign          |
| Technology  | Incandescent  |
| Physical    |               |
| MOI         | 2 25          |